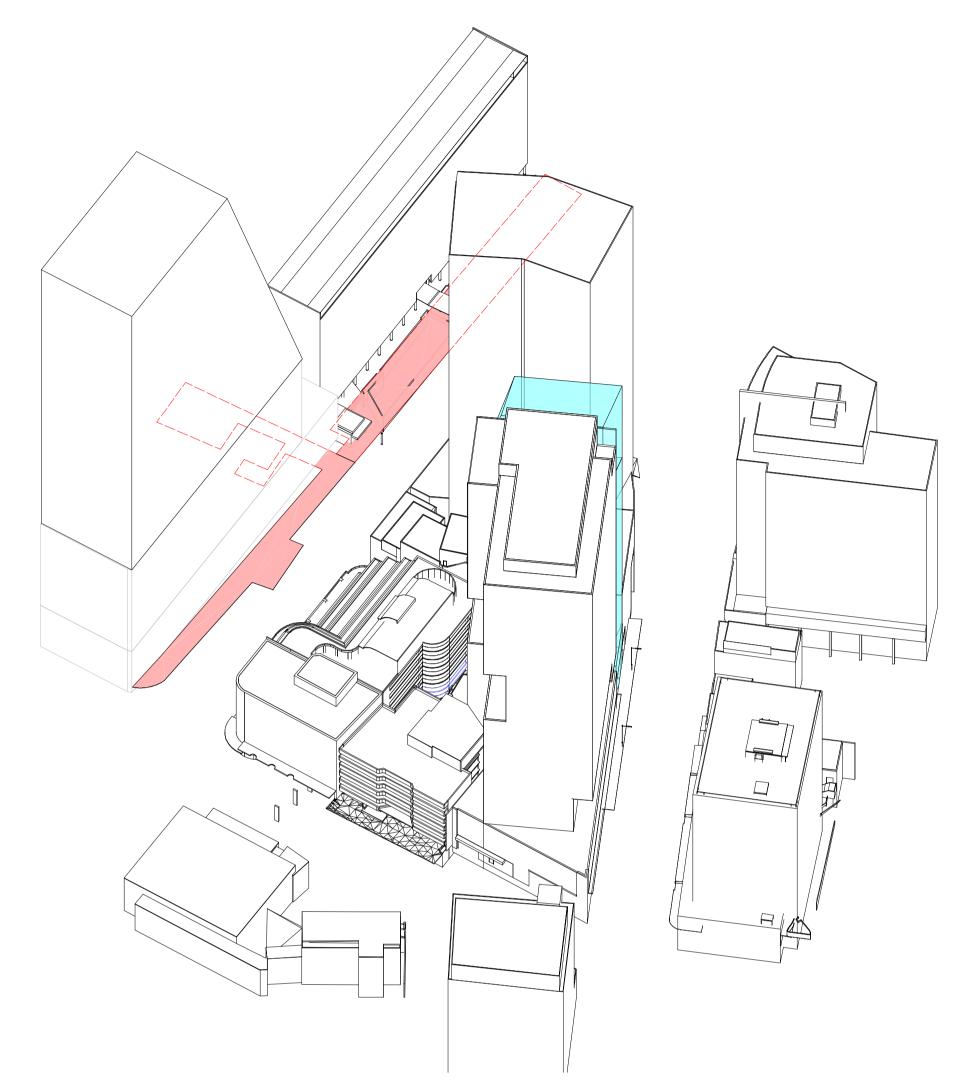

NO.51 BERRY STREET **BRICK & CONCRETE** VOID SPACE **5 STOREY BUILDING** DISABLE TOILET **OPEN AIR** ANDARY. DECK(VOID SPACE E 9.000 9 000 BOUNDARY -(P1)PLAN ROOI -(P2) -(P3) -(P4) \_\_\_\_ BOUNDARY  $(\mathsf{D})$ (E) F EXISTING EIGHT STOREY AND BASEMENT EXISTING CONCRETE AND GLAS BUILDING MULTILEVEL "XIBE HOTEL" HIGH-RISE BUILDING

NO.51 BERRY STREET **BRICK & CONCRETE** VOID SPACE **5 STOREY BUILDING** DISABLE TOILET **OPEN AIR** AND DECK(VOID SPACE E 9.000 9 000 BOUNDARY + (P1) PLAN ROO -(P2) **P3** -(P4) · \_\_\_\_ · \_\_\_ · \_\_\_ · .\_\_\_\_ BOUNDARY  $(\mathsf{D})$ (E)  $(\mathsf{F})$ EXISTING EIGHT STOREY AND BASEMENT EXISTING CONCRETE AND GLAS BUILDING MULTILEVEL "XIBE HOTEL" HIGH-RISE BUILDING