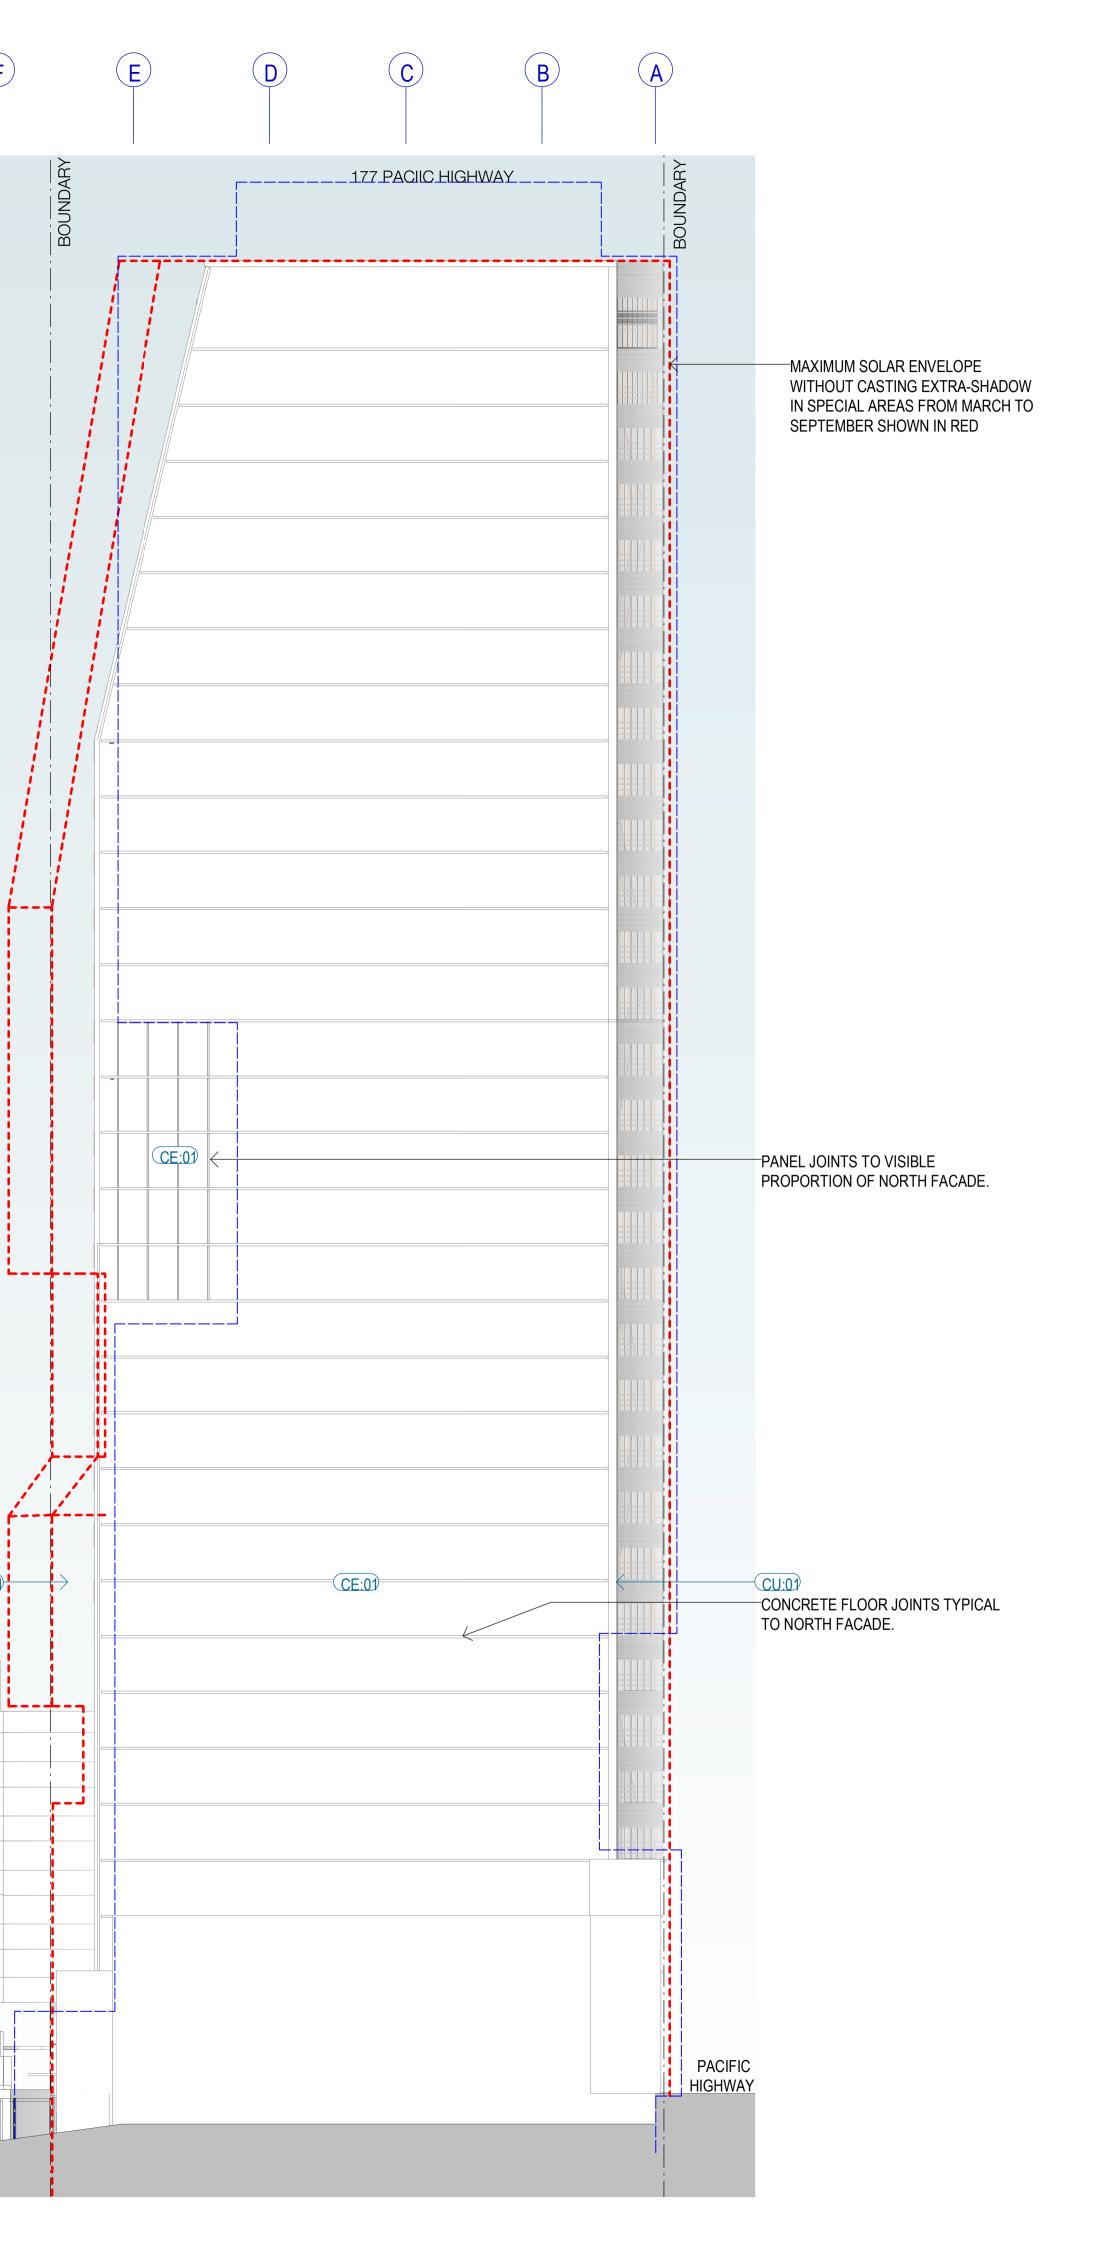

Date 29/08/19

|                                          |   |   |           |            |            | P |
|------------------------------------------|---|---|-----------|------------|------------|---|
|                                          |   |   |           |            |            |   |
|                                          |   |   |           |            |            |   |
|                                          |   |   |           |            |            |   |
|                                          |   |   |           |            |            |   |
|                                          |   |   |           |            |            |   |
|                                          |   |   |           |            |            |   |
|                                          |   |   |           |            |            |   |
|                                          |   |   |           |            |            |   |
|                                          |   |   |           |            |            |   |
|                                          |   |   |           |            |            |   |
|                                          |   |   |           |            |            |   |
|                                          |   |   |           |            |            |   |
|                                          |   |   |           |            |            |   |
|                                          |   |   |           |            |            |   |
|                                          |   |   |           |            |            | _ |
| VENTILATION LOUVRE<br>SPANDREL LEVEL ACF |   |   |           |            |            |   |
| ALL LEVELS                               |   |   |           |            |            |   |
|                                          | _ |   |           |            |            |   |
| ADJACENT BUILDING<br>177 PACIFIC HIGHWA  | Y |   |           |            |            | _ |
|                                          |   |   |           |            |            | _ |
|                                          |   |   |           |            |            |   |
|                                          |   |   |           |            |            |   |
|                                          |   |   |           |            |            |   |
|                                          |   |   |           |            |            |   |
|                                          |   |   |           |            |            |   |
|                                          |   |   |           |            |            |   |
|                                          |   |   |           |            |            |   |
|                                          |   |   |           |            |            |   |
|                                          |   |   |           |            |            |   |
|                                          |   | F | POD<br>PA | <b>CIF</b> | 1 17<br>IC | 7 |
|                                          |   |   | HIĆ       | SHW        | /AY        |   |
|                                          |   |   |           |            |            |   |
|                                          |   |   |           |            |            |   |
|                                          |   |   |           |            |            |   |
|                                          |   |   |           |            |            |   |
|                                          |   |   |           |            |            |   |