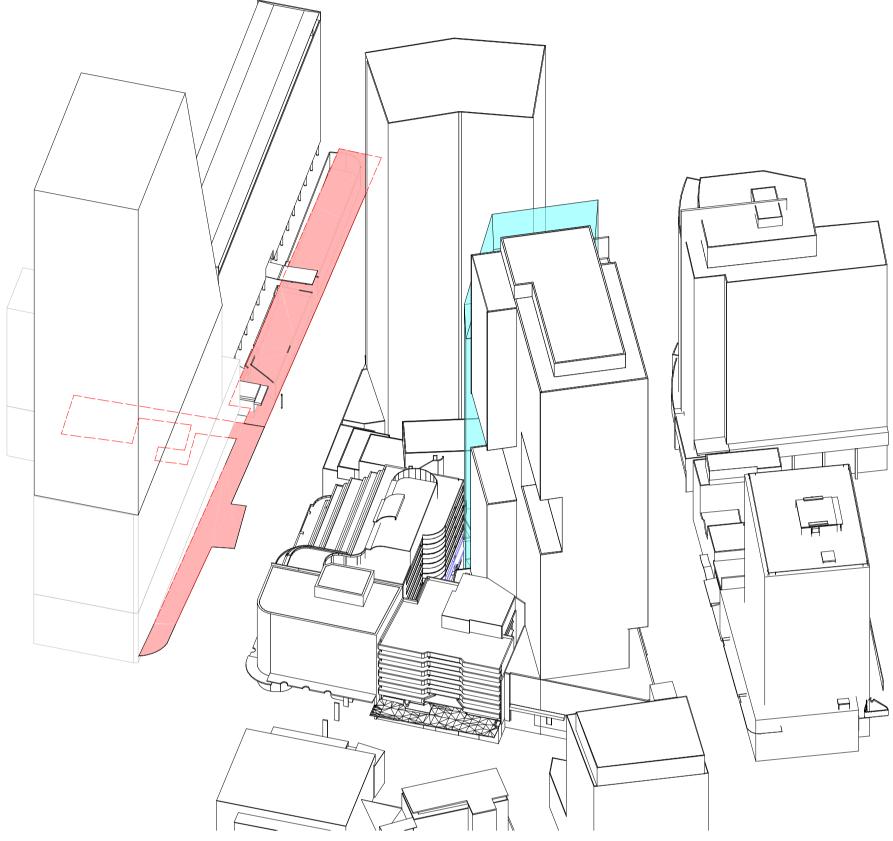

IN COLOUR
THIS DRAWING TO BE READ IN CONJUNCTION WITH ALL ARCHITECTURAL SCHEDULES A
SPECIFICATIONS GENERAL LEGEND EXISTING CONTEXT DA AMENDMENT MASSING SPECIAL AREAS SPECIAL AREAS (HIDDEN) THE DA AMENDMENT MASSING IS COLORED TRANSLUCENT IN SUN'S EYE DIAGRAM, THEREFORE ANY SPECIAL AREA (RED) BEHIND TRANSLUCENT COLOUR MEANS OVERSHADOW CAST BY PROPOSED TOWER. Client 45 Noonbinna Crescent Northbride NSW 2063 Tel +61 424 144 610 Key Plan Zone 2 Zone 1 Project 173 PACIFIC HIGHWAY NORTH SYDNEY Issuer 60 Carrington St, Sydney NSW 2000 Tel +612 9249 2500 WOODS BAGOT © Woods Bagot  $-\bigcirc$ Project number 121089 Size check 25mm Checked Sheet size Scale A1 1:250 Approved Sheet title VIEW FROM SUN DIAGRAMS FO 21ST OF MARCH Sheet number A-DA-94350 Revision 1 Status



1 VIEW FROM SUN\_21 Apr 12.00





|  | Recent revision history<br># Status<br>1                                                                    | Description<br>ISSUE FOR AMENDED DA                                                                                    | Date<br>29/08/19                                                                                              |
|--|-------------------------------------------------------------------------------------------------------------|------------------------------------------------------------------------------------------------------------------------|---------------------------------------------------------------------------------------------------------------|
|  | SPECIFICATIONS<br>GENERAL LEGEND<br>DA A<br>DA A<br>SPEC<br>SPEC<br>THE<br>COL<br>SUN<br>ANY<br