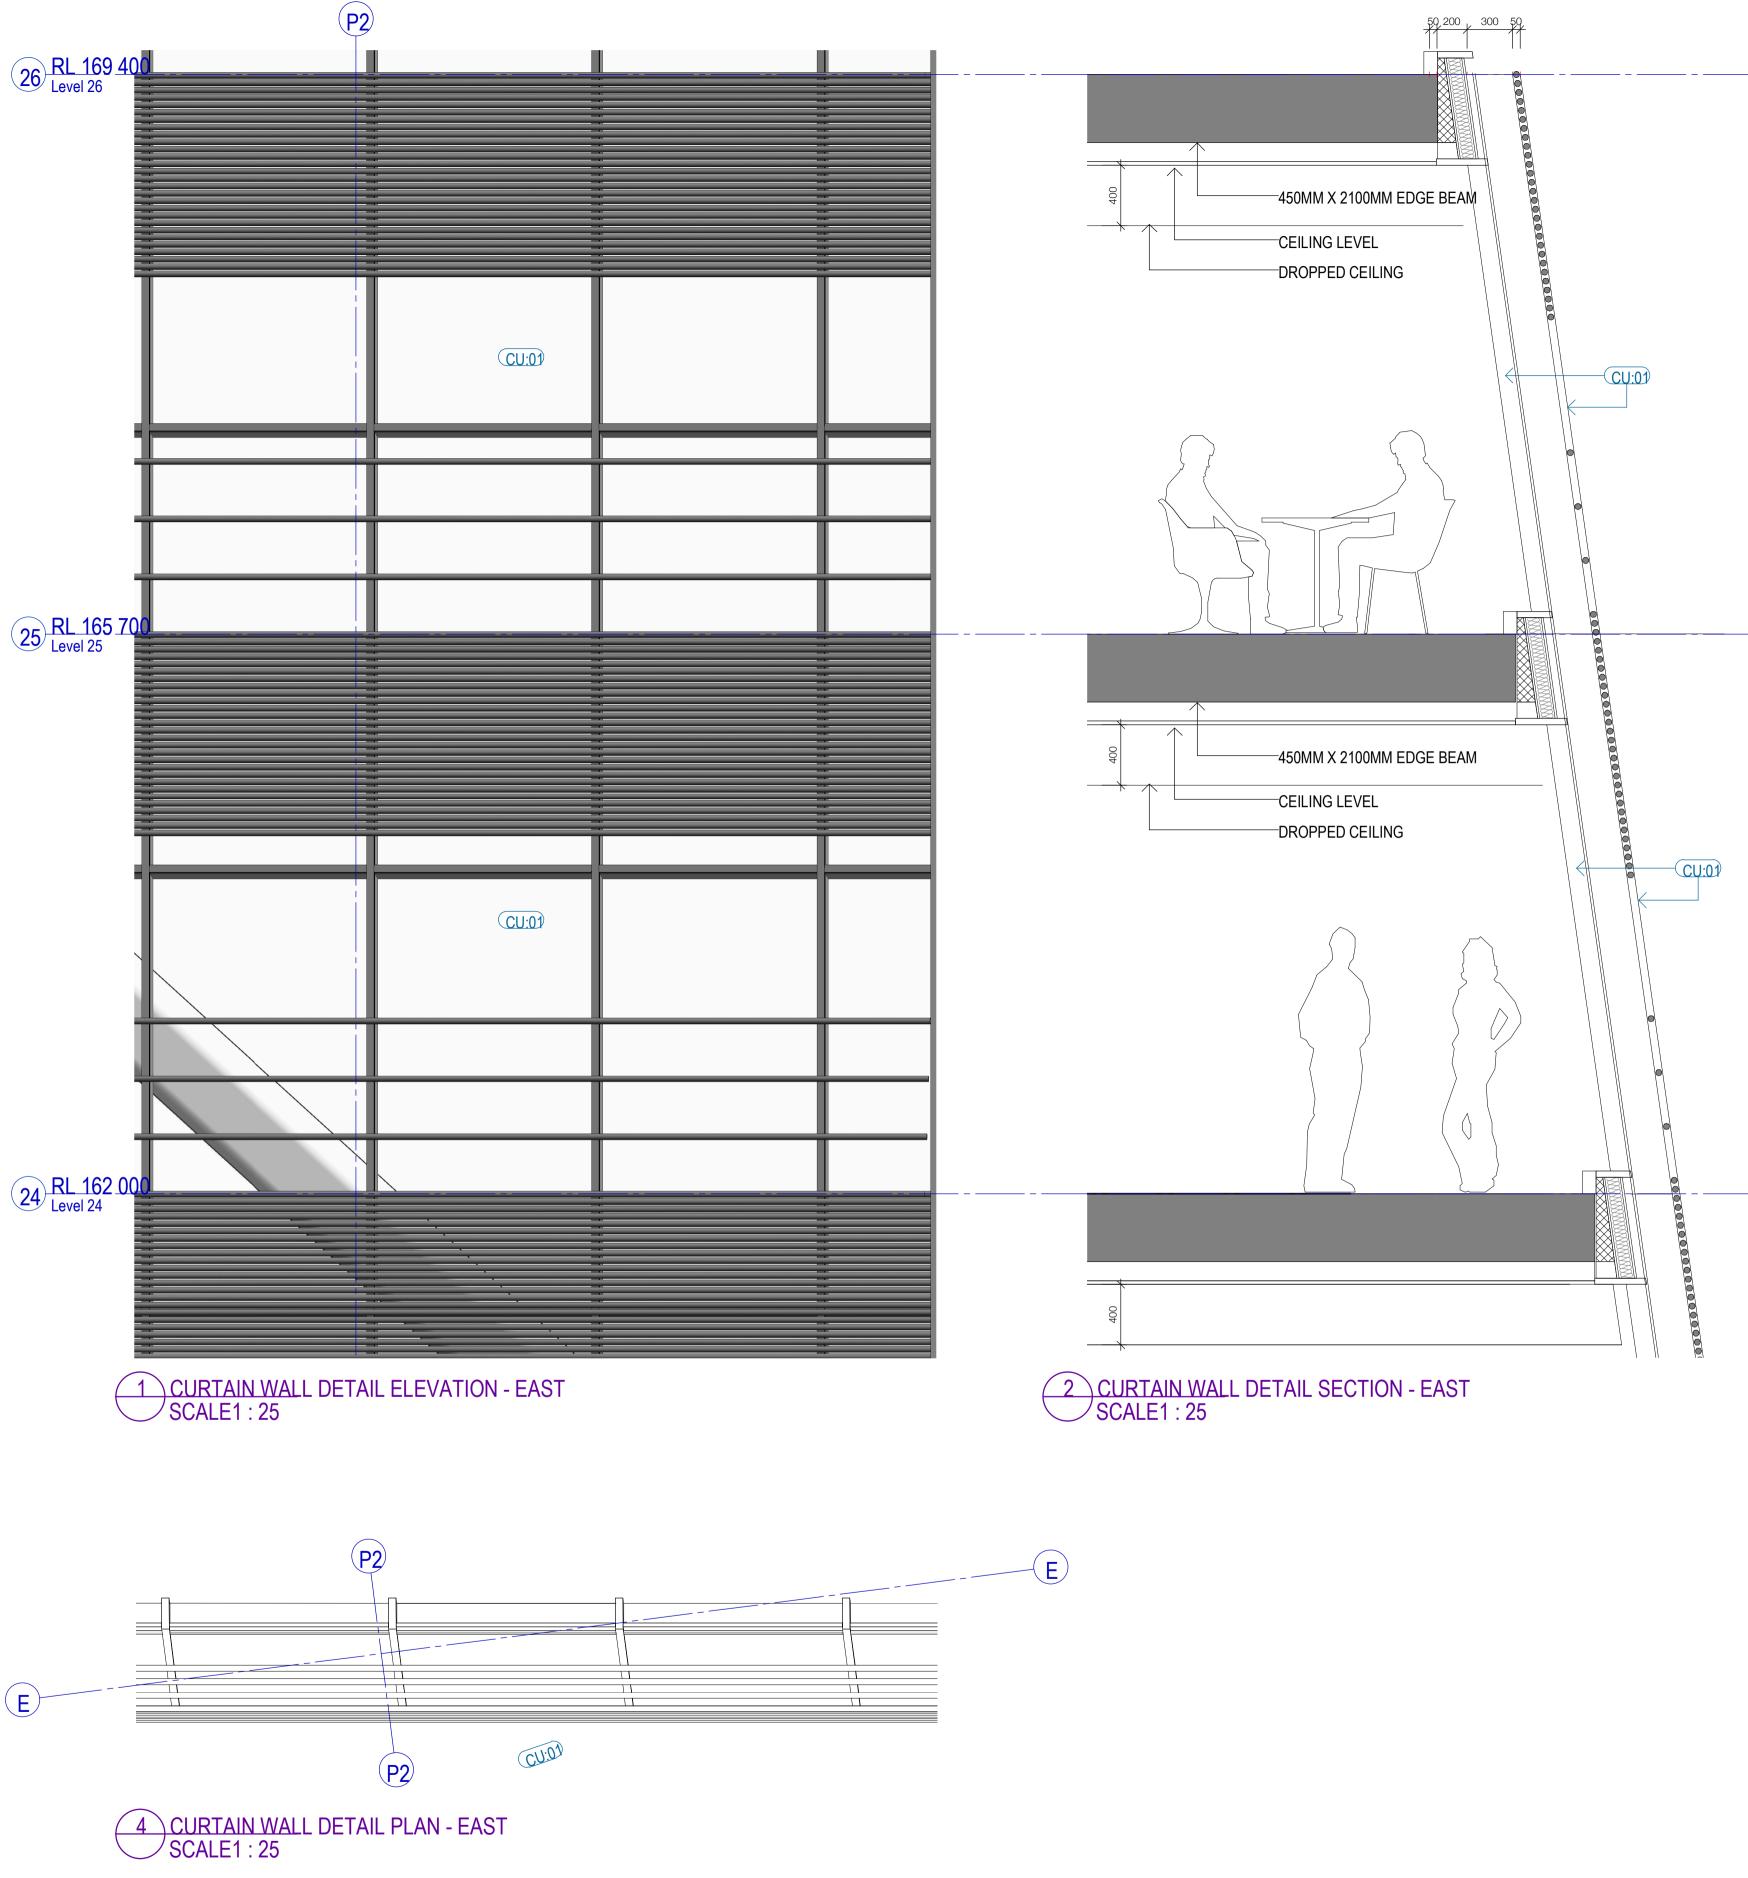

| RL 190 00031<br>ROOF 31 |
|-------------------------|
| RL 184 20030            |
| RL 180 500<br>Level 29  |
| RL 176 800<br>Level 28  |
| RL 173 100<br>Level 27  |
| RL 169 400<br>Level 26  |
| RL 165 700<br>Level 25  |
| RL 162 000<br>Level 24  |
| RL 158 300<br>Level 23  |
| RL 154 600              |
| RL 150 900<br>Level 21  |
| RL 147 200<br>Level 20  |
| RL 143 500<br>Level 19  |
| RL 139 800<br>Level 18  |
| RL 136 100<br>Level 17  |
| RL 132 400<br>Level 16  |
| RL 128 700<br>Level 15  |
| RL 125 000<br>Level 14  |
| RL 121 300 J3           |
| RL 117 600<br>Level 12  |
|                         |
| RL 110 200              |
| RL 106 5009             |
| RL 102 800<br>Level 08  |
| RL 99 100<br>Level 07   |
| RL 95 400<br>Level 06   |
| RL_91_700<br>Level 05   |
| RL 88 00004             |
|                         |
| RL 80 600<br>Level 02   |
| RL 76 900<br>Level 01   |
|                         |

RL 68 800 Level 00

Recent revision history 
 Description
 Date

 ISSUE FOR DEVELOPMENT APPLICATION
 01/03/19

 ISSUE FOR AMENDED DA
 29/08/19
 # Status GENERAL NOTES • THIS DRAWING TO BE PRINTED IN COLOUR • THIS DRAWING TO BE READ IN CONJUNCTION WITH ALL ARCHITECTURAL SCHEDULES A \_\_SPECIFICATIONS GENERAL LEGEND Client 45 Noonbinna Crescent Northbride NSW 2063 Tel +61 424 144 610 Key Plan Zone 2 Zone 1 Project 173 PACIFIC HIGHWAY NORTH SYDNEY Issuer 60 Carrington St, Sydney NSW 2000 Tel +612 9249 2500 WOODS BAGOT © Woods Bagot Project number 121089 Size check 25mm Checked Sheet size Scale 1:250 Approved Elevations WEST ELEVATION Sheet number A-DA-32011 Revision 2 Status