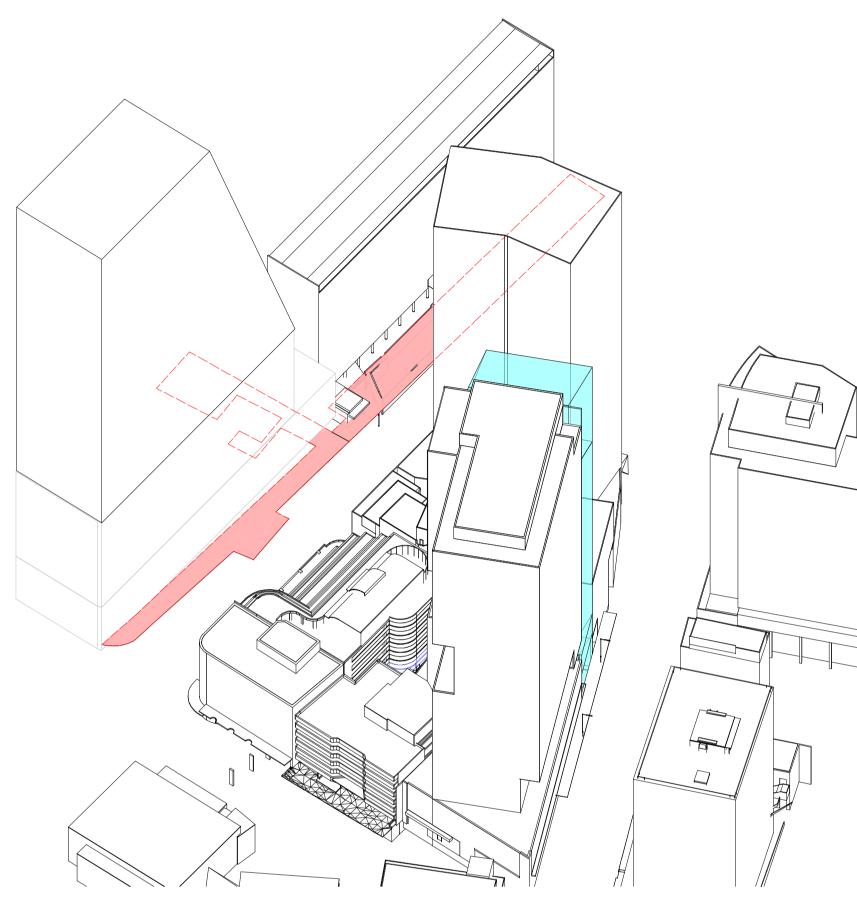

## 3 MILLER STREET ELEVATION-THROUGH SITE LINK SCALE1 : 100

|                                                           | Recent revision history<br># Status Description Date<br>1 ISSUE FOR AMENDED DA 29/08/19                                                                                                                                                                                                                            |
|-----------------------------------------------------------|--------------------------------------------------------------------------------------------------------------------------------------------------------------------------------------------------------------------------------------------------------------------------------------------------------------------|
|                                                           | GENERAL NOTES<br>• THIS DRAWING TO BE PRINTED IN COLOUR<br>• THIS DRAWING TO BE READ IN CONJUNCTION WITH ALL ARCHITECTURAL SCHEDULES AN<br>SPECIFICATIONS<br>GENERAL LEGEND                                                                                                                                        |
| _02_72.06<br>72,060                                       |                                                                                                                                                                                                                                                                                                                    |
| <u>0</u> 1_ <u>68.</u> 48 <u>r</u><br>68,480              |                                                                                                                                                                                                                                                                                                                    |
| <u>_00_64.00</u><br>64,000                                |                                                                                                                                                                                                                                                                                                                    |
|                                                           |                                                                                                                                                                                                                                                                                                                    |
|                                                           |                                                                                                                                                                                                                                                                                                                    |
| 116Miller_L08_93.46<br>93,460                             |                                                                                                                                                                                                                                                                                                                    |
| 116Miller_L07_89.86<br>89,860                             |                                                                                                                                                                                                                                                                                                                    |
| 1 <u>16Miller_L0686.</u> 31 <u>r</u><br>86,310            | Client 45 Noonbinna Crescent<br>Northbride NSW 2063<br>Tel +61 424 144 610                                                                                                                                                                                                                                         |
| <u>116Miller_L05_82.74</u><br>82,740                      | Key Plan                                                                                                                                                                                                                                                                                                           |
| 116Miller_L04_79.16<br>79,160<br>116Miller_L03_75.62      | Zone 2<br>Zone 1                                                                                                                                                                                                                                                                                                   |
| 75,620<br>116Miller_L02_72.06                             | Project<br>173 PACIFIC HIGHWAY NORTH<br>SYDNEY                                                                                                                                                                                                                                                                     |
| 72,060<br>1 <u>16Miller_L01_68.</u> 48 <u>*</u><br>68,480 | Issuer                                                                                                                                                                                                                                                                                                             |
| MILLER STREET<br>116Miller_L00_64.00<br>64,000            | WOODDS       60 Carrington St, Sydney         NSW 2000       NSW 2000         Tel +612 9249 2500         © Woods Bagot         Project number       Size check         121089       25mm         Checked       Approved         MK       JF         Sheet size       Scale         MK       JF         Sheet title |
|                                                           | ELEVATION AND SECTION-LINK<br>Sheet number<br>A-DA-42042<br>1<br>Status                                                                                                                                                                                                                                            |