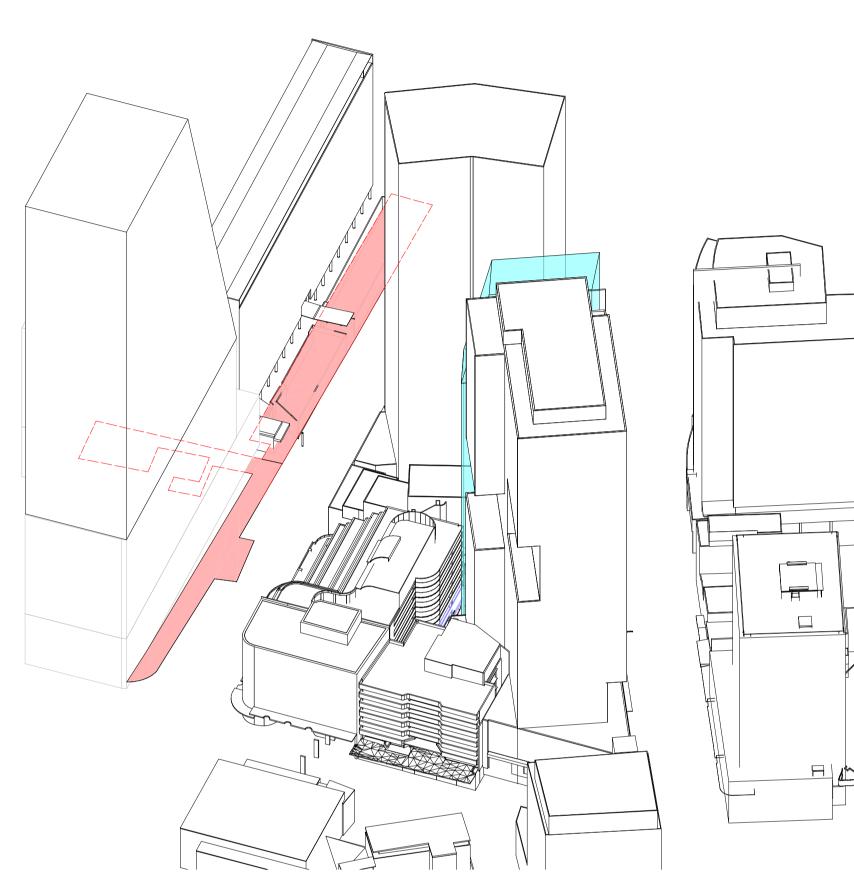

scent<br>de NSW 2063<br>424 144 610                                                                  |
|  | Issuer<br>WOODS Bagot<br>© Woods Bagot<br>Project number<br>121089<br>Checked App<br>MK JE<br>Sheet title   | size check<br>Size check<br>25mm<br>Sheet size<br>A1<br>Sheet size<br>A1<br>Sheet size<br>A1<br>Sheet size<br>A1       | 2 9249 2500<br>Scale<br>1 : 250<br>VIAGRAMS FC                                                                |
|  | Status                                                                                                      |                                                                                                                        |                                                                                                               |











| Recent revision history<br># Status Description Date<br>1 ISSUE FOR AMENDED DA 29/08/19