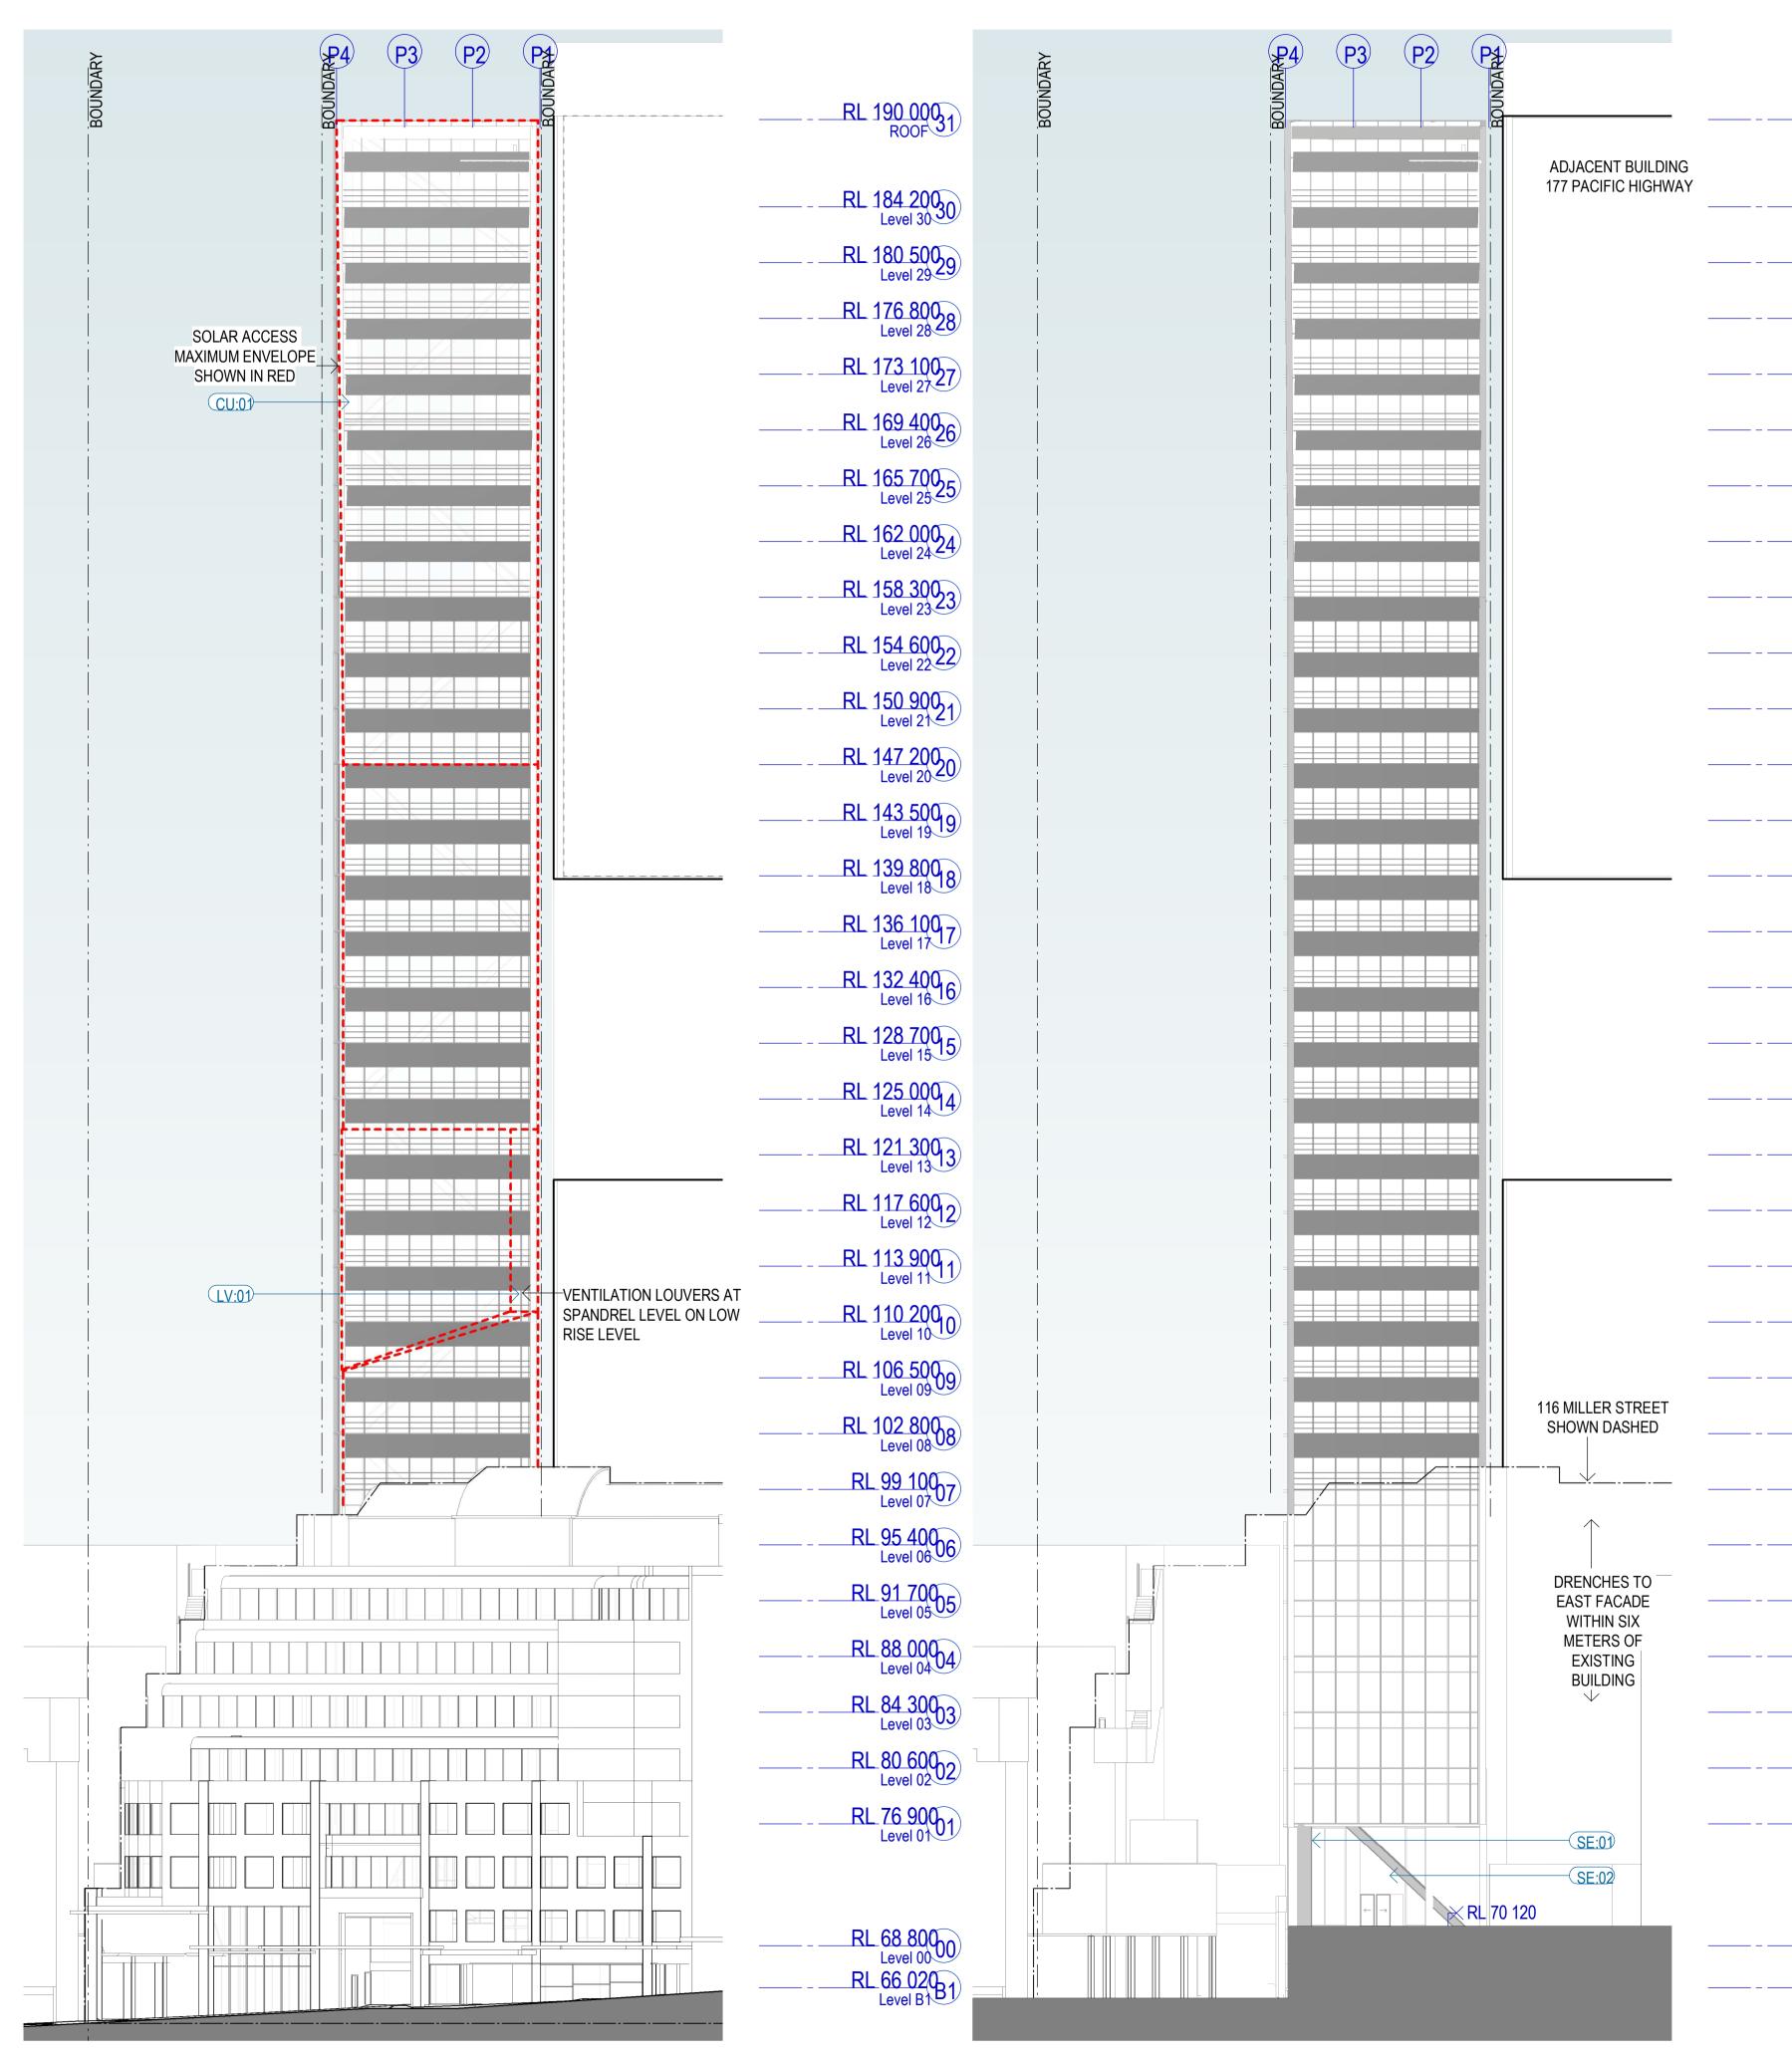

RL 68 800 Level 00

Recent revision history 
 Description
 Date

 ISSUE FOR DEVELOPMENT APPLICATION
 01/03/19

 ISSUE FOR AMENDED DA
 29/08/19
 # Status GENERAL NOTES • THIS DRAWING TO BE PRINTED IN COLOUR • THIS DRAWING TO BE READ IN CONJUNCTION WITH ALL ARCHITECTURAL SCHEDULES A \_\_SPECIFICATIONS GENERAL LEGEND Client 45 Noonbinna Crescent Northbride NSW 2063 Tel +61 424 144 610 Key Plan Zone 2 Zone 1 Project 173 PACIFIC HIGHWAY NORTH SYDNEY Issuer 60 Carrington St, Sydney NSW 2000 Tel +612 9249 2500 WOODS BAGOT © Woods Bagot Project number 121089 Size check 25mm Checked Sheet size Scale 1:250 Approved Elevations WEST ELEVATION Sheet number A-DA-32011 Revision 2 Status

EAST ELEVATION-EXISTING BUILDING OMITTED

|                                        | Recent revision history<br># Status Description Date                                                                                                     |
|----------------------------------------|----------------------------------------------------------------------------------------------------------------------------------------------------------|
|                                        | 1 ISSUE FOR DEVELOPMENT APPLICATION 01/03/19<br>2 ISSUE FOR AMENDED DA 29/08/19                                                                          |
|                                        |                                                                                                                                                          |
| RL 190 00031<br>ROOF 31                | GENERAL NOTES<br>• THIS DRAWING TO BE PRINTED IN COLOUR<br>• THIS DRAWING TO BE READ IN CONJUNCTION WITH ALL ARCHITECTURAL SCHEDULES /<br>SPECIFICATIONS |
| RL 184 20030<br>Level 30               | GENERAL LEGEND                                                                                                                                           |
| RL 180 500<br>Level 29                 | ADJACENT BUILDING                                                                                                                                        |
| RL 176 800<br>Level 28                 |                                                                                                                                                          |
| RL 173 100<br>Level 27                 |                                                                                                                                                          |
| RL 169 400<br>Level 26                 |                                                                                                                                                          |
| RL 165 700<br>Level 25                 |                                                                                                                                                          |
| RL 162 000<br>Level 24                 |                                                                                                                                                          |
| RL 158 300<br>Level 23                 |                                                                                                                                                          |
| RL 154 600<br>Level 22                 |                                                                                                                                                          |
| RL 150 900<br>Level 21                 |                                                                                                                                                          |
| RL 147 200<br>Level 20                 |                                                                                                                                                          |
| RL 143 500<br>Level 19                 |                                                                                                                                                          |
| RL 139 800<br>Level 18                 |                                                                                                                                                          |
| RL 136 100<br>Level 17                 |                                                                                                                                                          |
| RL 132 400<br>Level 16                 |                                                                                                                                                          |
| RL 128 700<br>Level 15                 |                                                                                                                                                          |
| RL 125 000<br>Level 14                 |                                                                                                                                                          |
| RL 121 300<br>Level 13                 |                                                                                                                                                          |
| RL 117 600<br>Level 12                 |                                                                                                                                                          |
| RL 113 900<br>Level 11                 | Client 45 Noonbinna Crescent                                                                                                                             |
| RL 110 200<br>Level 10                 | Maville<br>Tel +61 424 144 610                                                                                                                           |
| RL 106 5009<br>Level 09                | Key Plan                                                                                                                                                 |
| RL 102 8008<br>Level 08                | Zone 1                                                                                                                                                   |
| RL 99 100<br>Level 07 07               | Zone 1 Zone 2                                                                                                                                            |
| RL 95 400<br>Level 06                  |                                                                                                                                                          |
| RL 91 700<br>Level 05 05               | 173 PACIFIC HIGHWAY NORTH<br>SYDNEY                                                                                                                      |
| RL 88 000<br>Level 04                  |                                                                                                                                                          |
| RL 84 30003<br>Level 03                | <b>WOODS</b><br><b>BAGOT</b><br><b>60</b> Carrington St, Sydney<br>NSW 2000<br>Tal + 612 0240 2500                                                       |
| RL 80 600<br>Level 02                  | © Woods Bagot                                                                                                                                            |
| RL 76 900<br>Level 01                  | Project number Size check<br>121089<br>Checked Approved Sheet size Scale<br>TC IK A1 As indicated                                                        |
|                                        | TC IK A1 As indicated                                                                                                                                    |
| RL 68 80000<br>Level 00<br>RL 66 02051 | EAST ELEVATION                                                                                                                                           |
| Level B1                               | Sheet number Revision A-DA-32031 2                                                                                                                       |
|                                        | Status                                                                                                                                                   |