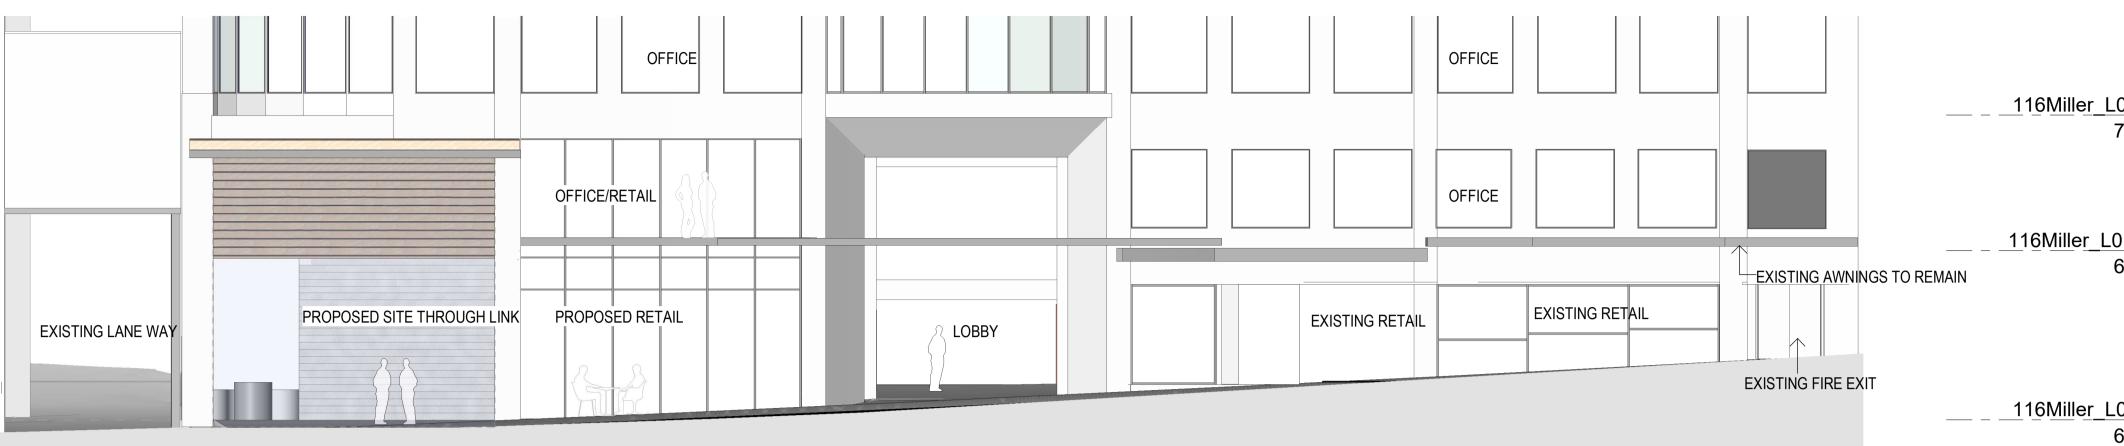

## 3 MILLER STREET ELEVATION-THROUGH SITE LINK SCALE1 : 100

|                                                           | Recent revision history<br># Status Description Date<br>1 ISSUE FOR AMENDED DA 29/08/19                                                                                                                                                                                                                            |
|-----------------------------------------------------------|--------------------------------------------------------------------------------------------------------------------------------------------------------------------------------------------------------------------------------------------------------------------------------------------------------------------|
|                                                           | GENERAL NOTES<br>• THIS DRAWING TO BE PRINTED IN COLOUR<br>• THIS DRAWING TO BE READ IN CONJUNCTION WITH ALL ARCHITECTURAL SCHEDULES AN<br>SPECIFICATIONS<br>GENERAL LEGEND                                                                                                                                        |
| _02_72.06<br>72,060                                       |                                                                                                                                                                                                                                                                                                                    |
| <u>0</u> 1_ <u>68.</u> 48 <u>r</u><br>68,480              |                                                                                                                                                                                                                                                                                                                    |
| <u>_00_64.00</u><br>64,000                                |                                                                                                                                                                                                                                                                                                                    |
|                                                           |                                                                                                                                                                                                                                                                                                                    |
|                                                           |                                                                                                                                                                                                                                                                                                                    |
| 116Miller_L08_93.46<br>93,460                             |                                                                                                                                                                                                                                                                                                                    |
| 116Miller_L07_89.86<br>89,860                             |                                                                                                                                                                                                                                                                                                                    |
| 1 <u>16Miller_L0686.</u> 31 <u>r</u><br>86,310            | Client 45 Noonbinna Crescent<br>Northbride NSW 2063<br>Tel +61 424 144 610                                                                                                                                                                                                                                         |
| <u>116Miller_L05_82.74</u><br>82,740                      | Key Plan                                                                                                                                                                                                                                                                                                           |
| 116Miller_L04_79.16<br>79,160<br>116Miller_L03_75.62      | Zone 2<br>Zone 1                                                                                                                                                                                                                                                                                                   |
| 75,620<br>116Miller_L02_72.06                             | Project<br>173 PACIFIC HIGHWAY NORTH<br>SYDNEY                                                                                                                                                                                                                                                                     |
| 72,060<br>1 <u>16Miller_L01_68.</u> 48 <u>*</u><br>68,480 | Issuer                                                                                                                                                                                                                                                                                                             |
| MILLER STREET<br>116Miller_L00_64.00<br>64,000            | WOODDS       60 Carrington St, Sydney         NSW 2000       NSW 2000         Tel +612 9249 2500         © Woods Bagot         Project number       Size check         121089       25mm         Checked       Approved         MK       JF         Sheet size       Scale         MK       JF         Sheet title |
|                                                           | ELEVATION AND SECTION-LINK<br>Sheet number<br>A-DA-42042<br>1<br>Status                                                                                                                                                                                                                                            |