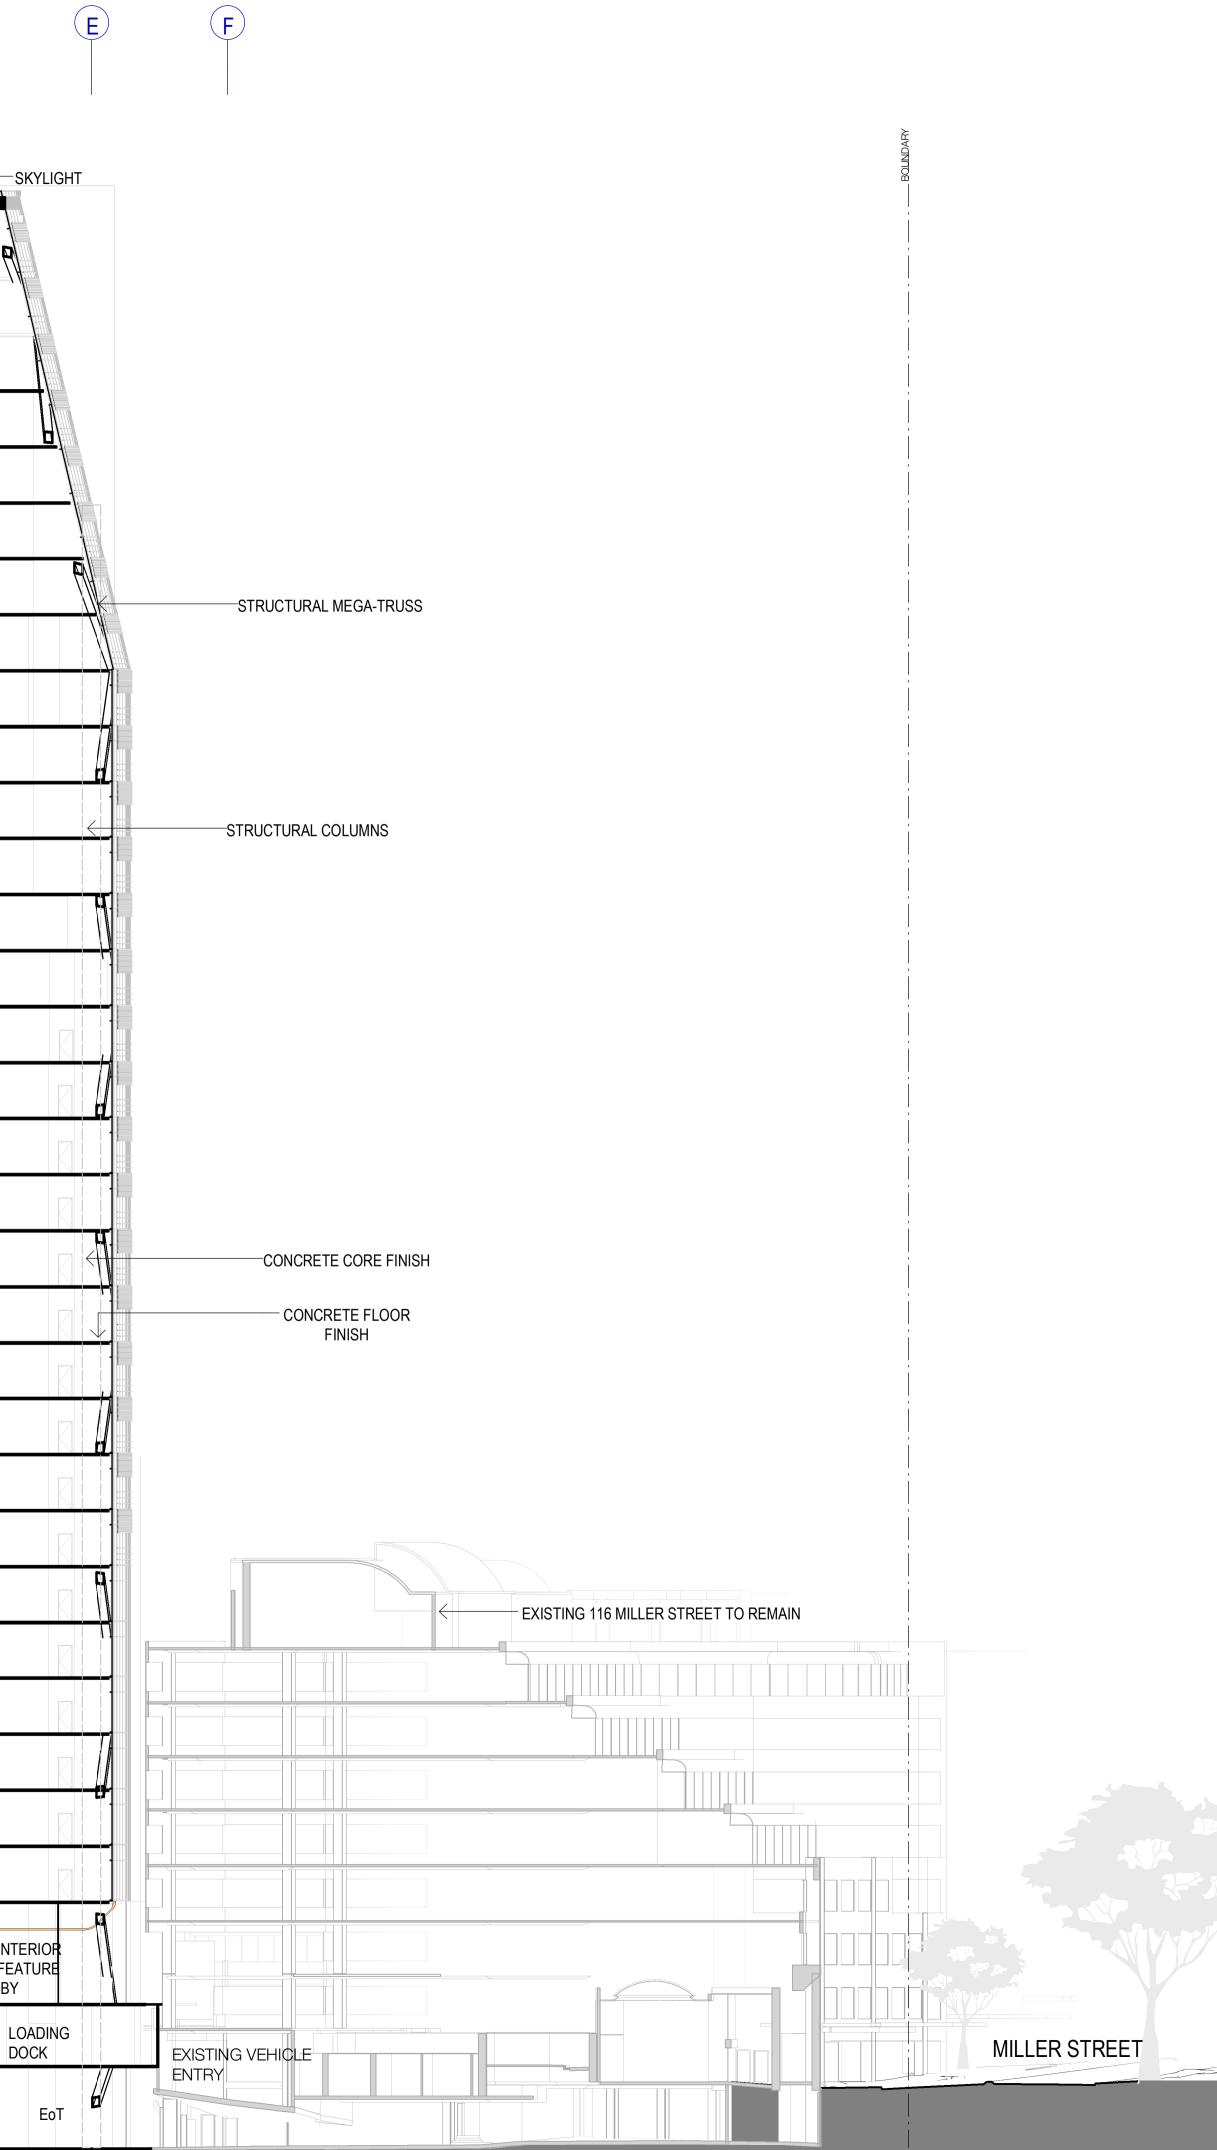

|                           |                                                                      |            | A     | B                  | C                      | D                 | E              |
|---------------------------|----------------------------------------------------------------------|------------|-------|--------------------|------------------------|-------------------|----------------|
|                           | 31 RL 190 000                                                        | BOUNDARY   |       | BAGUETTE<br>SCREEN | ROOF                   |                   | SKYLIGHT       |
|                           | 30 RL 184 200                                                        | STRUCTURAL |       | PLANT<br>PLANT     | METAL<br>ROOF<br>PLANT |                   |                |
|                           | 29 RL 180 500                                                        | MEGA-TRUSS |       |                    |                        | UNCTIONAL<br>PACE |                |
|                           | 28 RL 176 800                                                        | -          |       |                    |                        | FICE              |                |
|                           | 27 RL 173 100_<br>Level 27                                           | _          |       |                    | OFF                    | FICE              |                |
|                           | 26 RL 169 400                                                        | -          |       |                    | OFF                    | FICE              |                |
|                           | 25 RL 165 700                                                        | -          |       |                    | OFF                    | FICE              | P              |
|                           | 24 RL 162 000                                                        | -          |       |                    |                        | FICE              |                |
|                           | 23 RL 158 300                                                        | -          |       |                    | OFF                    | FICE              |                |
|                           | 22 RL 154 600_<br>Level 22                                           | -          |       |                    |                        | FICE              |                |
|                           | 21 <u>RL 150 900</u><br>Level 21                                     | -          |       |                    | OFF                    | FICE              |                |
|                           | 20 RL 147 200<br>Level 20                                            | -          |       |                    | OFF                    | FICE              |                |
|                           | 19 RL 143 500<br>Level 19                                            |            |       |                    | OFF                    | FICE              | C T            |
|                           | 18 RL 139 800                                                        | -          |       |                    | OFF                    | ICE               |                |
|                           | 17 <u>RL 136 100</u><br>Level 17                                     |            |       |                    | OFF                    | ICE               |                |
|                           | 16 <u>RL 132 400</u><br>Level 16                                     |            |       |                    | OFF                    | FICE              |                |
|                           | 15 <u>RL 128 700</u><br>Level 15                                     |            |       |                    | OFF                    | FICE              |                |
|                           | 14 <u>RL 125 000</u><br>Level 14                                     |            |       |                    | OFF                    | FICE              |                |
|                           | 13 <u>RL 121 300</u><br>Level 13                                     |            |       |                    | OFF                    | FICE              |                |
|                           | 12 <u>RL 117 600</u><br>Level 12<br>RL 113 900                       |            |       |                    | OFF                    | FICE              |                |
|                           | 11 <u>RL 113 900</u><br>Level 11<br>RL 110 200                       |            |       |                    | OFF                    | FICE              |                |
|                           | 10 <u>RL 110 200</u><br>Level 10<br>09 <u>RL 106 500</u><br>Level 09 |            |       |                    | OFF                    | FICE              |                |
|                           | 09 Level 09<br>08 RL 102 800                                         |            |       |                    | OFF                    | FICE              |                |
|                           | 07 <u>RL 99 100</u>                                                  |            |       |                    | OFF                    | FICE              |                |
|                           | 07 Level 07<br>06 RL 95 400                                          |            |       |                    | OFF                    | ICE               |                |
|                           | 00 Level 06<br>05 RL 91 700                                          |            |       |                    | OFF                    | ICE               |                |
|                           | 05 Level 05<br>04 RL 88 000                                          | i          |       |                    | OFF                    | ICE               |                |
|                           | 04 Level 04<br>03 RL 84 300                                          |            |       |                    | OFF                    | FICE              |                |
| EXISTING BUILDING         | 03 Level 03<br>02 RL 80 600                                          |            |       |                    | OFF                    | FICE              |                |
| NO.110 PACIFIC<br>HIGHWAY | 02 Level 02<br>01 RL 76 900                                          |            |       |                    | OFF                    | FICE              |                |
|                           | Level 01                                                             |            |       |                    |                        |                   | INTERIOR       |
|                           | PACIFIC HIGHWA                                                       | Y          |       |                    |                        |                   | FEATURE<br>BBY |
|                           | B1 RL 68 800                                                         |            |       |                    |                        | BASEMENT 1        |                |
|                           | B2 RL 60 600                                                         | _          | BASEM | ENT 2              |                        | EoT               | EoT            |