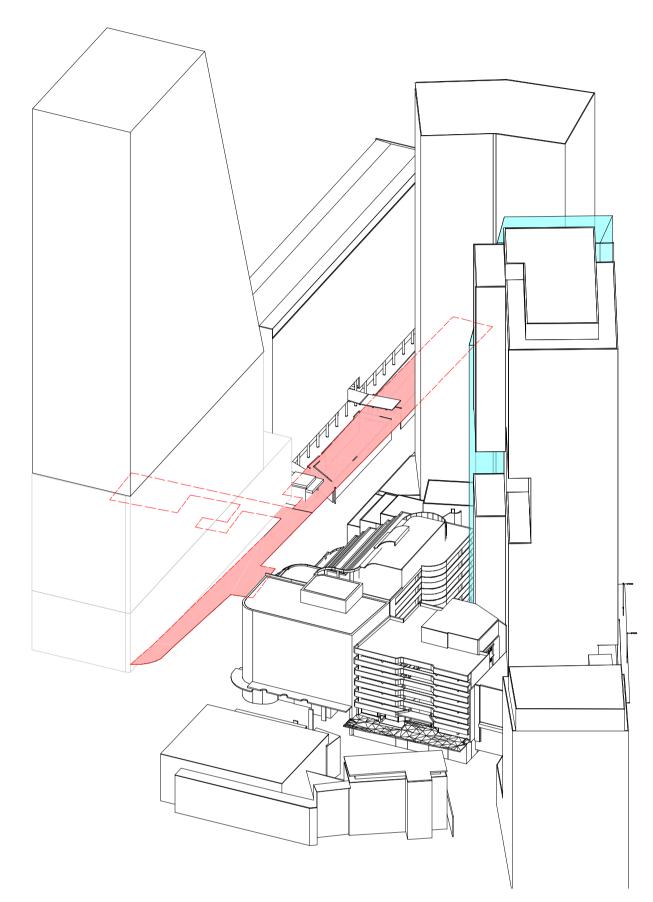

## 3 MILLER STREET ELEVATION-THROUGH SITE LINK SCALE1 : 100

|                                                           | Recent revision history<br># Status Description Date<br>1 ISSUE FOR AMENDED DA 29/08/19                                                                                                                                                                                                                            |
|-----------------------------------------------------------|--------------------------------------------------------------------------------------------------------------------------------------------------------------------------------------------------------------------------------------------------------------------------------------------------------------------|
|                                                           | GENERAL NOTES<br>• THIS DRAWING TO BE PRINTED IN COLOUR<br>• THIS DRAWING TO BE READ IN CONJUNCTION WITH ALL ARCHITECTURAL SCHEDULES AN<br>SPECIFICATIONS<br>GENERAL LEGEND                                                                                                                                        |
| _02_72.06<br>72,060                                       |                                                                                                                                                                                                                                                                                                                    |
| <u>0</u> 1_ <u>68.</u> 48 <u>r</u><br>68,480              |                                                                                                                                                                                                                                                                                                                    |
| <u>_00_64.00</u><br>64,000                                |                                                                                                                                                                                                                                                                                                                    |
|                                                           |                                                                                                                                                                                                                                                                                                                    |
|                                                           |                                                                                                                                                                                                                                                                                                                    |
| 116Miller_L08_93.46<br>93,460                             |                                                                                                                                                                                                                                                                                                                    |
| 116Miller_L07_89.86<br>89,860                             |                                                                                                                                                                                                                                                                                                                    |
| 1 <u>16Miller_L0686.</u> 31 <u>r</u><br>86,310            | Client 45 Noonbinna Crescent<br>Northbride NSW 2063<br>Tel +61 424 144 610                                                                                                                                                                                                                                         |
| <u>116Miller_L05_82.74</u><br>82,740                      | Key Plan                                                                                                                                                                                                                                                                                                           |
| 116Miller_L04_79.16<br>79,160<br>116Miller_L03_75.62      | Zone 2<br>Zone 1                                                                                                                                                                                                                                                                                                   |
| 75,620<br>116Miller_L02_72.06                             | Project<br>173 PACIFIC HIGHWAY NORTH<br>SYDNEY                                                                                                                                                                                                                                                                     |
| 72,060<br>1 <u>16Miller_L01_68.</u> 48 <u>*</u><br>68,480 | Issuer                                                                                                                                                                                                                                                                                                             |
| MILLER STREET<br>116Miller_L00_64.00<br>64,000            | WOODDS       60 Carrington St, Sydney         NSW 2000       NSW 2000         Tel +612 9249 2500         © Woods Bagot         Project number       Size check         121089       25mm         Checked       Approved         MK       JF         Sheet size       Scale         MK       JF         Sheet title |
|                                                           | ELEVATION AND SECTION-LINK<br>Sheet number<br>A-DA-42042<br>1<br>Status                                                                                                                                                                                                                                            |