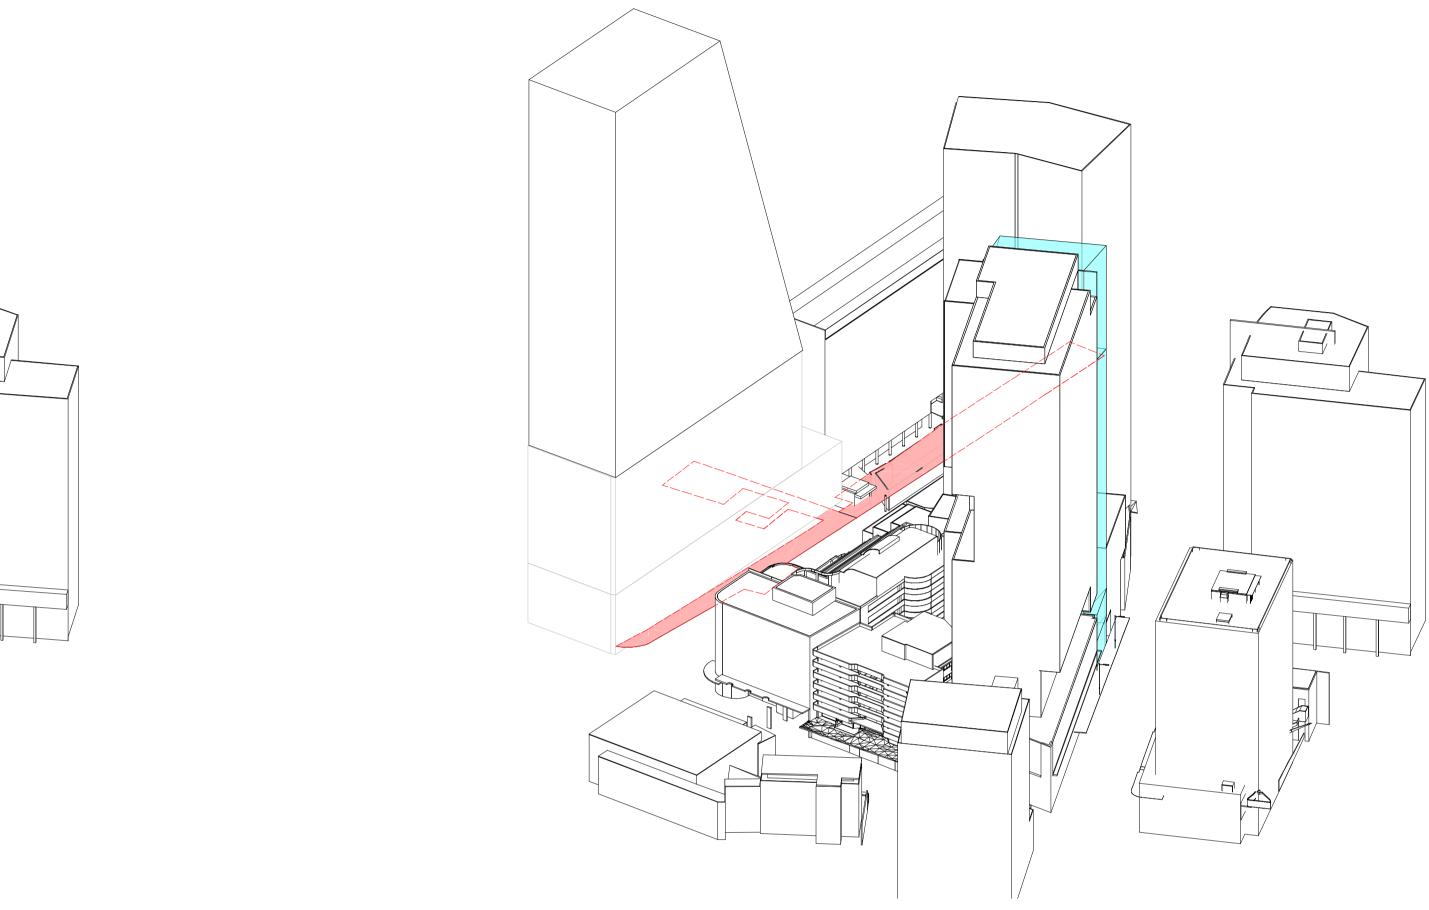

## 3 MILLER STREET ELEVATION-THROUGH SITE LINK SCALE1 : 100

|                                                           | Recent revision history<br># Status Description Date<br>1 ISSUE FOR AMENDED DA 29/08/19                                                                                                                                                                                                                            |
|-----------------------------------------------------------|--------------------------------------------------------------------------------------------------------------------------------------------------------------------------------------------------------------------------------------------------------------------------------------------------------------------|
|                                                           | GENERAL NOTES<br>• THIS DRAWING TO BE PRINTED IN COLOUR<br>• THIS DRAWING TO BE READ IN CONJUNCTION WITH ALL ARCHITECTURAL SCHEDULES AN<br>SPECIFICATIONS<br>GENERAL LEGEND                                                                                                                                        |
| _02_72.06<br>72,060                                       |                                                                                                                                                                                                                                                                                                                    |
| <u>0</u> 1_ <u>68.</u> 48 <u>r</u><br>68,480              |                                                                                                                                                                                                                                                                                                                    |
| <u>_00_64.00</u><br>64,000                                |                                                                                                                                                                                                                                                                                                                    |
|                                                           |                                                                                                                                                                                                                                                                                                                    |
|                                                           |                                                                                                                                                                                                                                                                                                                    |
| 116Miller_L08_93.46<br>93,460                             |                                                                                                                                                                                                                                                                                                                    |
| 116Miller_L07_89.86<br>89,860                             |                                                                                                                                                                                                                                                                                                                    |
| 1 <u>16Miller_L0686.</u> 31 <u>r</u><br>86,310            | Client 45 Noonbinna Crescent<br>Northbride NSW 2063<br>Tel +61 424 144 610                                                                                                                                                                                                                                         |
| <u>116Miller_L05_82.74</u><br>82,740                      | Key Plan                                                                                                                                                                                                                                                                                                           |
| 116Miller_L04_79.16<br>79,160<br>116Miller_L03_75.62      | Zone 2<br>Zone 1                                                                                                                                                                                                                                                                                                   |
| 75,620<br>116Miller_L02_72.06                             | Project<br>173 PACIFIC HIGHWAY NORTH<br>SYDNEY                                                                                                                                                                                                                                                                     |
| 72,060<br>1 <u>16Miller_L01_68.</u> 48 <u>*</u><br>68,480 | Issuer                                                                                                                                                                                                                                                                                                             |
| MILLER STREET<br>116Miller_L00_64.00<br>64,000            | WOODDS       60 Carrington St, Sydney         NSW 2000       NSW 2000         Tel +612 9249 2500         © Woods Bagot         Project number       Size check         121089       25mm         Checked       Approved         MK       JF         Sheet size       Scale         MK       JF         Sheet title |
|                                                           | ELEVATION AND SECTION-LINK<br>Sheet number<br>A-DA-42042<br>1<br>Status                                                                                                                                                                                                                                            |