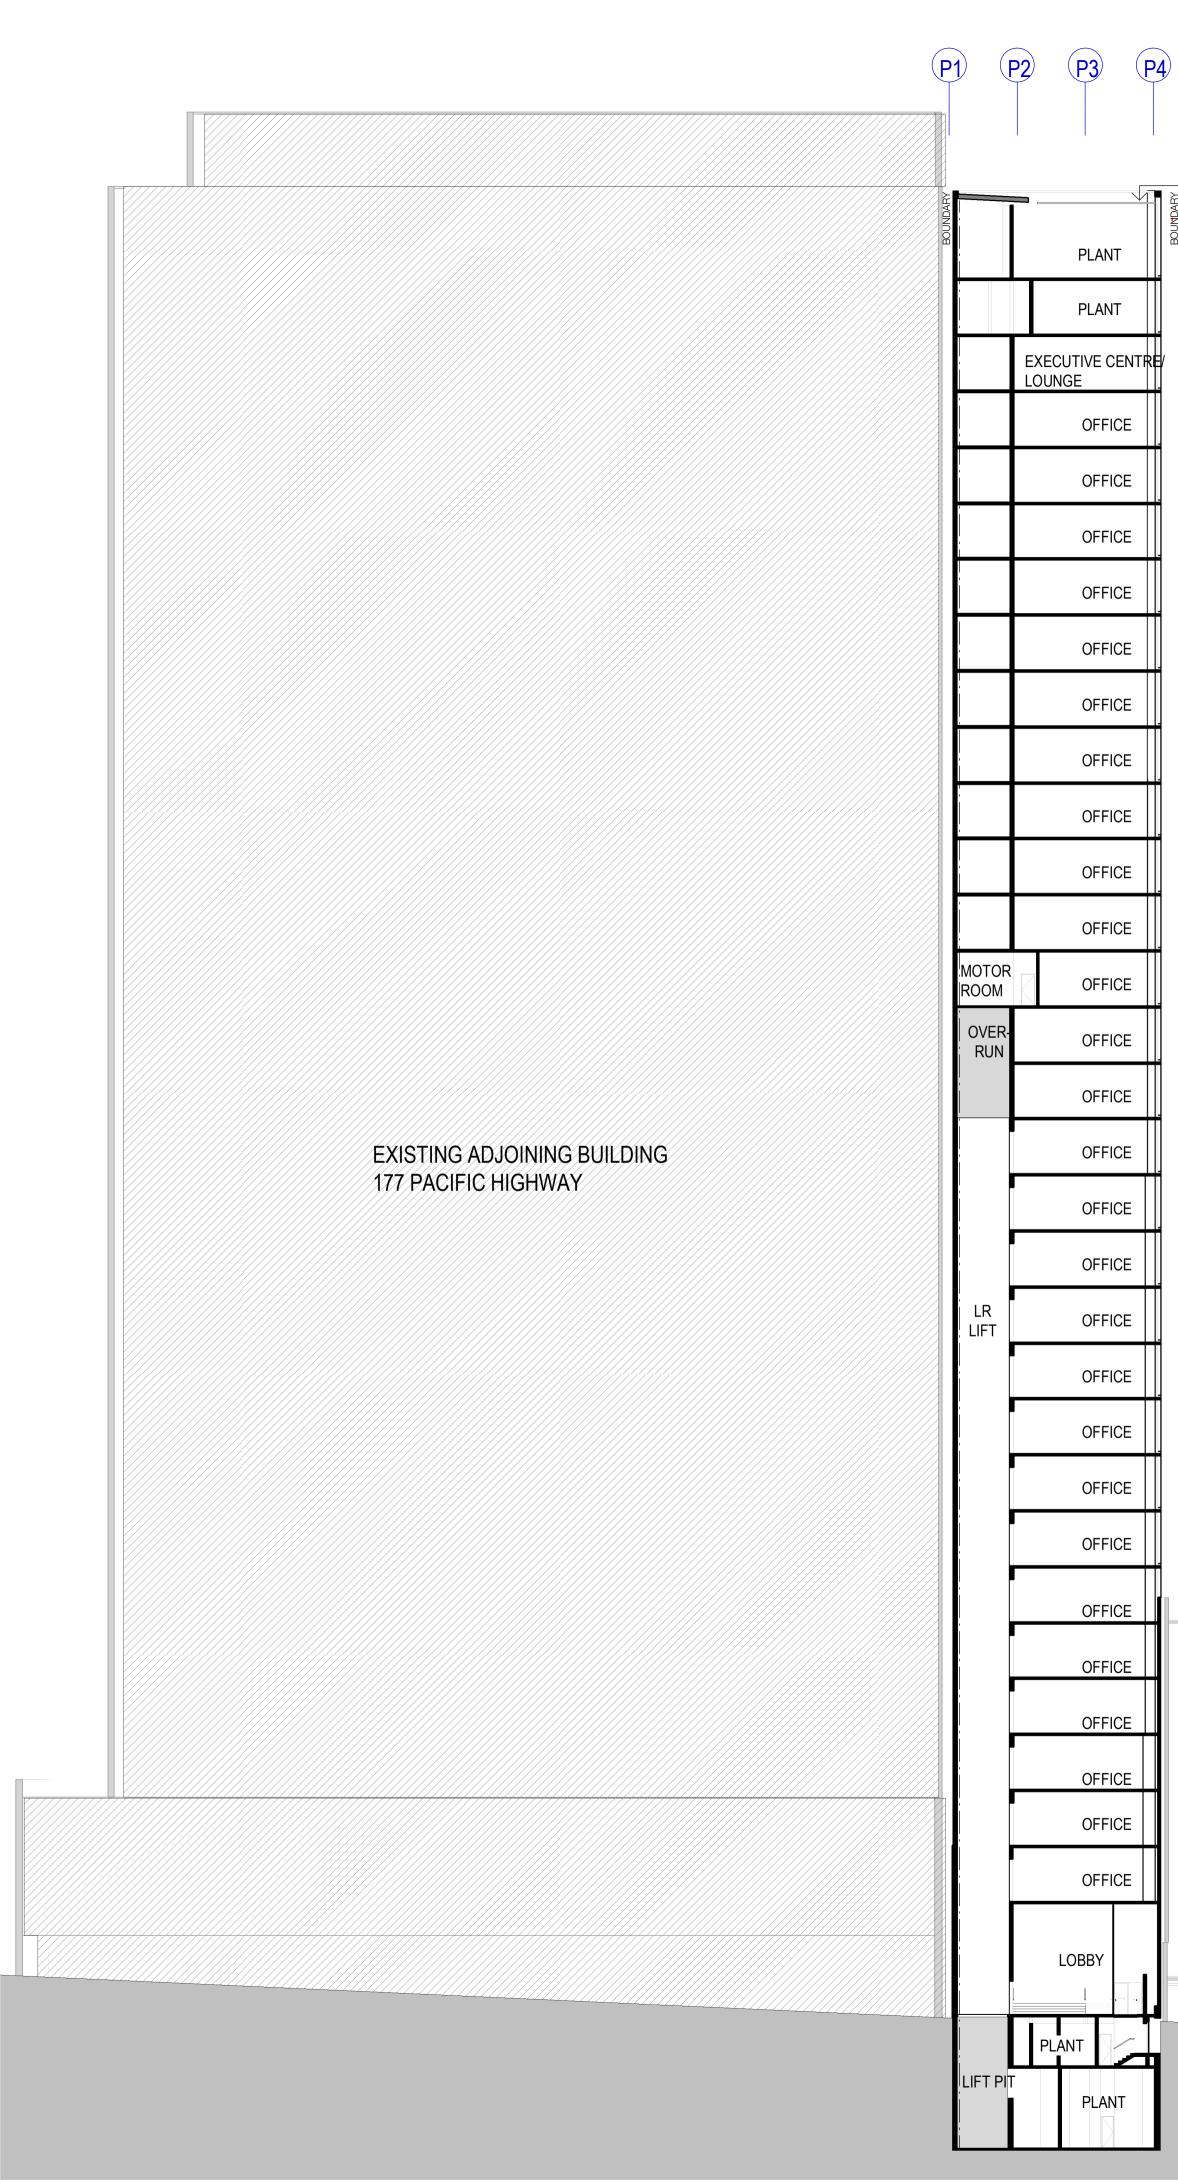

NO.51 BERRY STREET **BRICK & CONCRETE** VOID SPACE **5 STOREY BUILDING** DISABLE TOILET **OPEN AIR** ANDARY. DECK(VOID SPACE E 9.000 9 000 BOUNDARY -(P1)PLAN ROOI -(P2) -(P3) -(P4) \_\_\_\_ BOUNDARY  $(\mathsf{D})$ (E) F EXISTING EIGHT STOREY AND BASEMENT EXISTING CONCRETE AND GLAS BUILDING MULTILEVEL "XIBE HOTEL" HIGH-RISE BUILDING

NO.51 BERRY STREET **BRICK & CONCRETE** VOID SPACE **5 STOREY BUILDING** DISABLE TOILET **OPEN AIR** AND DECK(VOID SPACE E 9.000 9 000 BOUNDARY + (P1) PLAN ROO -(P2) **P3** -(P4) · \_\_\_\_ · \_\_\_ · \_\_\_ · .\_\_\_\_ BOUNDARY  $(\mathsf{D})$ (E)  $(\mathsf{F})$ EXISTING EIGHT STOREY AND BASEMENT EXISTING CONCRETE AND GLAS BUILDING MULTILEVEL "XIBE HOTEL" HIGH-RISE BUILDING