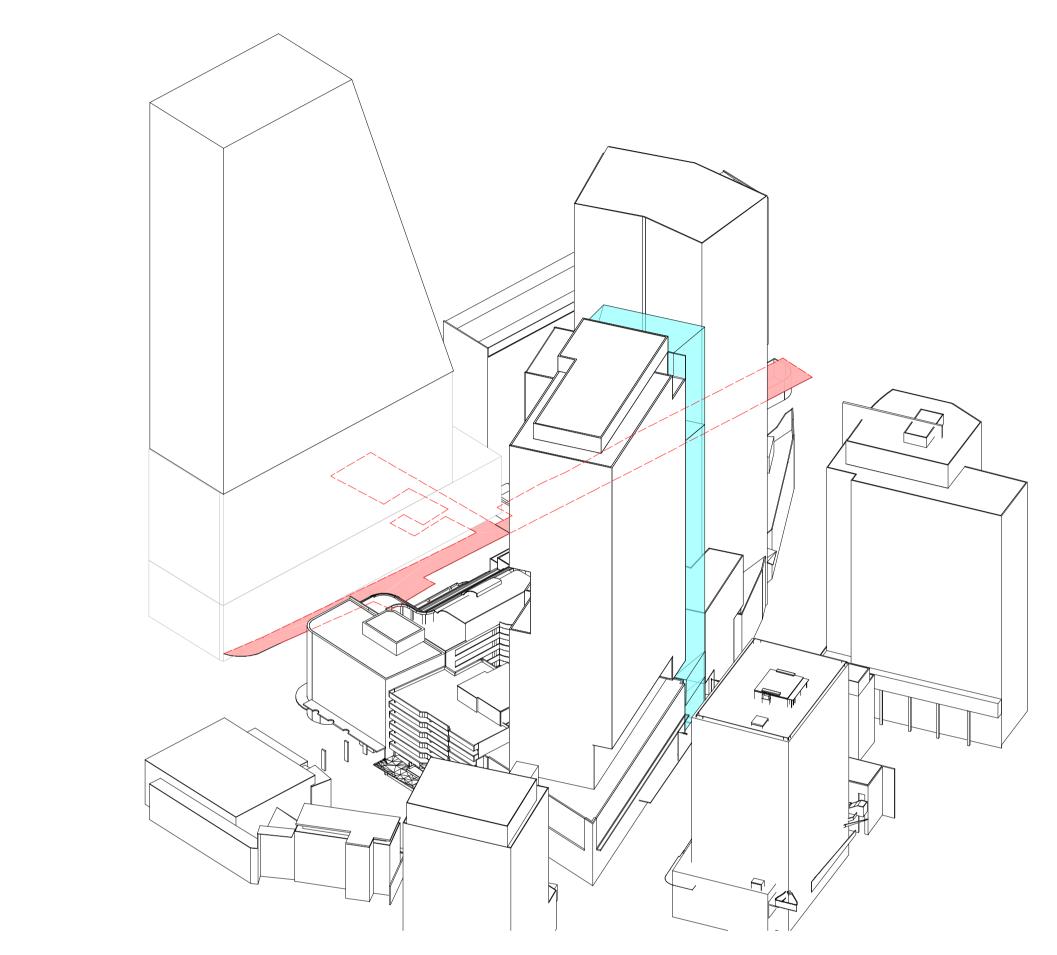

## 3 MILLER STREET ELEVATION-THROUGH SITE LINK SCALE1 : 100

|                                                           | Recent revision history<br># Status Description Date<br>1 ISSUE FOR AMENDED DA 29/08/19                                                                                                                                                                                                                            |
|-----------------------------------------------------------|--------------------------------------------------------------------------------------------------------------------------------------------------------------------------------------------------------------------------------------------------------------------------------------------------------------------|
|                                                           | GENERAL NOTES<br>• THIS DRAWING TO BE PRINTED IN COLOUR<br>• THIS DRAWING TO BE READ IN CONJUNCTION WITH ALL ARCHITECTURAL SCHEDULES AN<br>SPECIFICATIONS<br>GENERAL LEGEND                                                                                                                                        |
| _02_72.06<br>72,060                                       |                                                                                                                                                                                                                                                                                                                    |
| <u>0</u> 1_ <u>68.</u> 48 <u>r</u><br>68,480              |                                                                                                                                                                                                                                                                                                                    |
| <u>_00_64.00</u><br>64,000                                |                                                                                                                                                                                                                                                                                                                    |
|                                                           |                                                                                                                                                                                                                                                                                                                    |
|                                                           |                                                                                                                                                                                                                                                                                                                    |
| 116Miller_L08_93.46<br>93,460                             |                                                                                                                                                                                                                                                                                                                    |
| 116Miller_L07_89.86<br>89,860                             |                                                                                                                                                                                                                                                                                                                    |
| 1 <u>16Miller_L0686.</u> 31 <u>r</u><br>86,310            | Client 45 Noonbinna Crescent<br>Northbride NSW 2063<br>Tel +61 424 144 610                                                                                                                                                                                                                                         |
| <u>116Miller_L05_82.74</u><br>82,740                      | Key Plan                                                                                                                                                                                                                                                                                                           |
| 116Miller_L04_79.16<br>79,160<br>116Miller_L03_75.62      | Zone 2<br>Zone 1                                                                                                                                                                                                                                                                                                   |
| 75,620<br>116Miller_L02_72.06                             | Project<br>173 PACIFIC HIGHWAY NORTH<br>SYDNEY                                                                                                                                                                                                                                                                     |
| 72,060<br>1 <u>16Miller_L01_68.</u> 48 <u>*</u><br>68,480 | Issuer                                                                                                                                                                                                                                                                                                             |
| MILLER STREET<br>116Miller_L00_64.00<br>64,000            | WOODDS       60 Carrington St, Sydney         NSW 2000       NSW 2000         Tel +612 9249 2500         © Woods Bagot         Project number       Size check         121089       25mm         Checked       Approved         MK       JF         Sheet size       Scale         MK       JF         Sheet title |
|                                                           | ELEVATION AND SECTION-LINK<br>Sheet number<br>A-DA-42042<br>1<br>Status                                                                                                                                                                                                                                            |