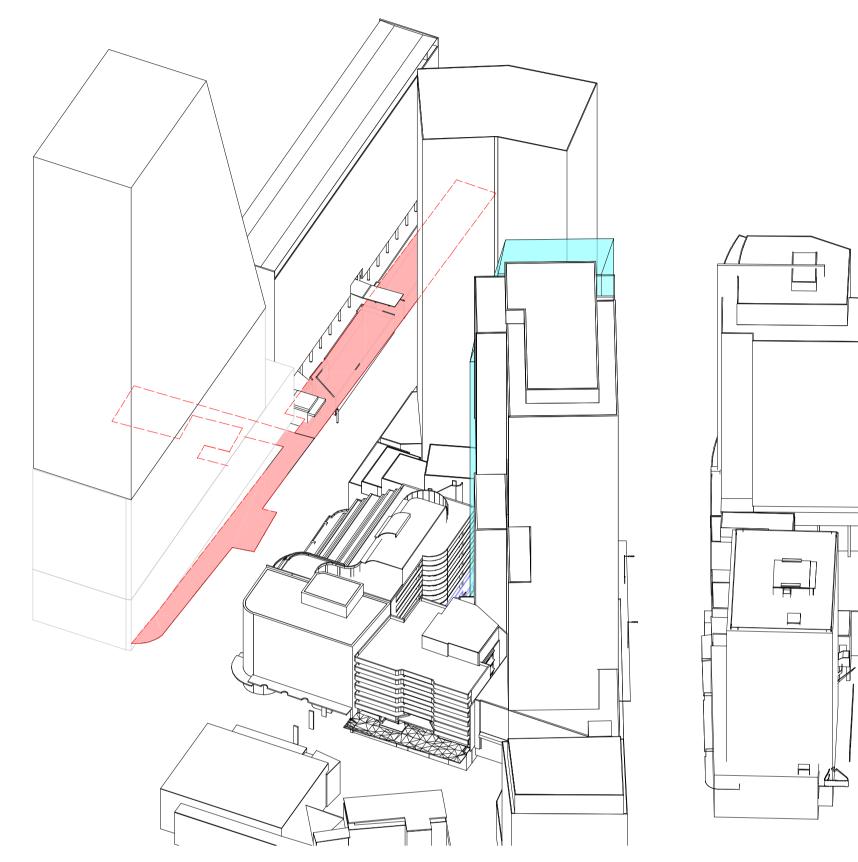

br>de NSW 2063<br>424 144 610                                                                  |
|  | Issuer<br>WOODS Bagot<br>© Woods Bagot<br>Project number<br>121089<br>Checked App<br>MK JE<br>Sheet title   | size check<br>Size check<br>25mm<br>Sheet size<br>A1<br>Sheet size<br>A1<br>Sheet size<br>A1<br>Sheet size<br>A1       | 2 9249 2500<br>Scale<br>1 : 250<br>VIAGRAMS FC                                                                |
|  | Status                                                                                                      |                                                                                                                        |                                                                                                               |











| Recent revision history<br># Status Description Date<br>1 ISSUE FOR AMENDED DA 29/08/19