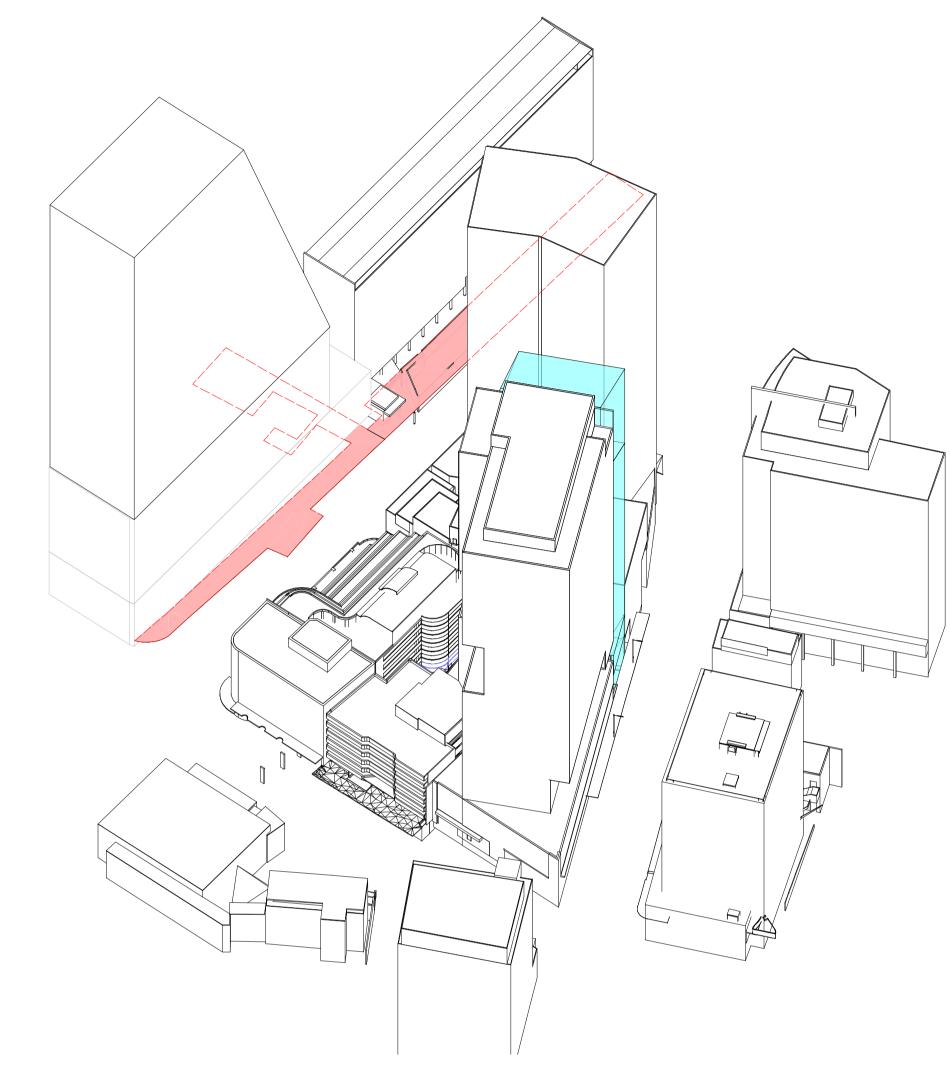

NO.51 BERRY STREET **BRICK & CONCRETE** VOID SPACE **5 STOREY BUILDING** DISABLE TOILET **OPEN AIR** ANDARY. DECK(VOID SPACE E 9.000 9 000 BOUNDARY -(P1)PLAN ROOI -(P2) -(P3) -(P4) \_\_\_\_ BOUNDARY  $(\mathsf{D})$ (E) F EXISTING EIGHT STOREY AND BASEMENT EXISTING CONCRETE AND GLAS BUILDING MULTILEVEL "XIBE HOTEL" HIGH-RISE BUILDING

NO.51 BERRY STREET **BRICK & CONCRETE** VOID SPACE **5 STOREY BUILDING** DISABLE TOILET **OPEN AIR** AND DECK(VOID SPACE E 9.000 9 000 BOUNDARY + (P1) PLAN ROO -(P2) **P3** -(P4) · \_\_\_\_ · \_\_\_ · \_\_\_ · .\_\_\_\_ BOUNDARY  $(\mathsf{D})$ (E)  $(\mathsf{F})$ EXISTING EIGHT STOREY AND BASEMENT EXISTING CONCRETE AND GLAS BUILDING MULTILEVEL "XIBE HOTEL" HIGH-RISE BUILDING