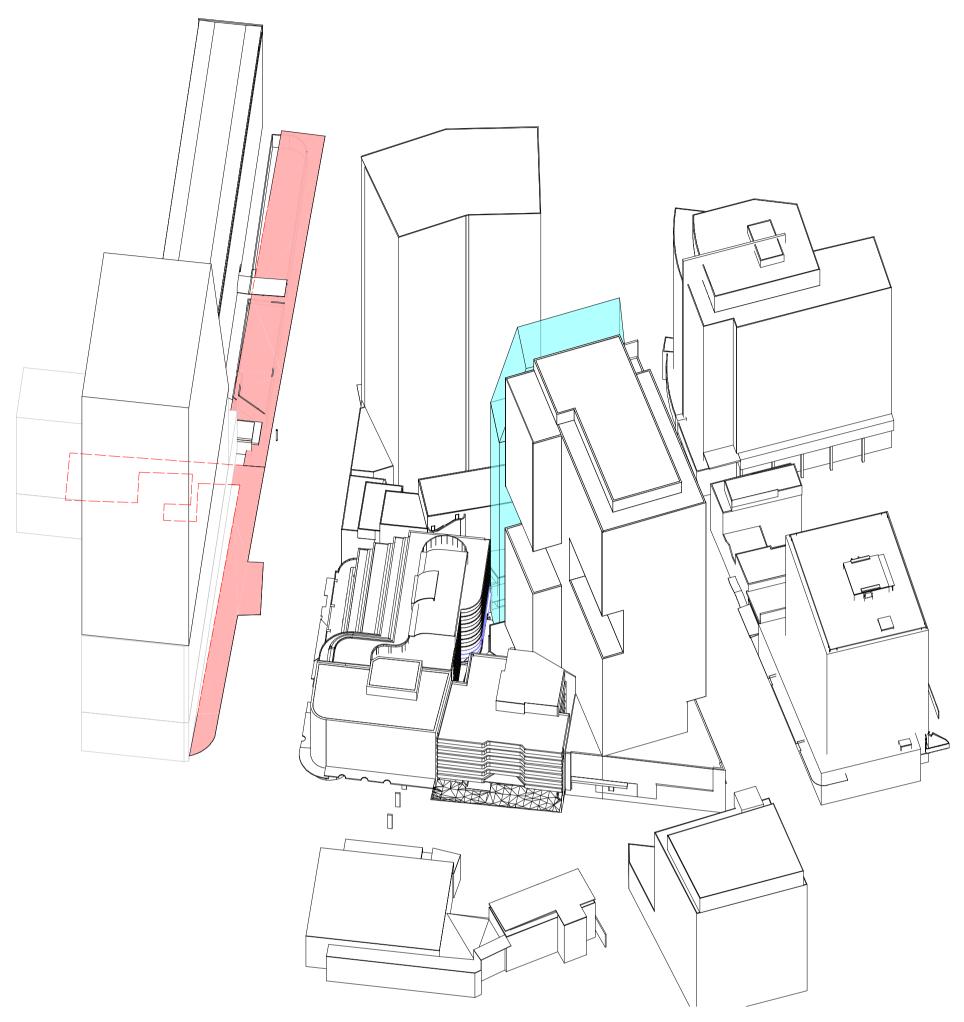

MENDED DA 29/08/19

| GENERAL NOTES<br>• THIS DRAWING TO BE PRINTED IN COLOUR<br>• THIS DRAWING TO BE READ IN CONJUNCTION WITH ALL ARCHITECTURAL SCHEDULES<br> |
|------------------------------------------------------------------------------------------------------------------------------------------|
| GENERAL LEGEND                                                                                                                           |





1 SHADOW DIAGRAM-21ST MARCH-1000 AM









5 SHADOW DIAGRAM-21ST JULY-1000 AM

THE SHADOW CAST BY PROPOSED DEVELOPMENT WILL GROW TOWARDS THE SOUTH EAST SINCE 10 AM TILL 2PM, AND THEREFORE PROVING NO OVERSHADOW AT 10AM ENSURES NO OVERSHADOW IMPACT BETWEEN 10AM TO 2PM.





3 SHADOW DIAGRAM-21ST MAY-1000 AM





4 SHADOW DIAGRAM-21ST JUNE-1000 AM











Recent revision history Description ISSUE FOR AMENDED DA # Status Date 29/08/19 GENERAL NOTES • THIS DRAWING TO BE PRINTED IN COLOUR • THIS DRAWING TO BE READ IN CONJUNCTION WITH ALL ARCHITECTURAL SCHEDULES A \_\_SPECIFICATIONS GENERAL LEGEND EXISTING CONTEXT DA AMENDMENT MASSING SPECIAL AREAS SPECIAL AREAS (HIDDEN) THE DA AMENDMENT MASSING IS COLORED TRANSLUCENT IN SUN'S EYE DIAGRAM, THEREFORE ANY SPECIAL AREA (RED) BEHIND TRANSLUCENT COLOUR MEANS OVERSHADOW CAST BY PROPOSED TOWER. Client 45 Noonbinna Crescent Northbride NSW 2063 Tel +61 424 144 610 Key Plan Zone 2 Zone 1 Project 173 PACIFIC HIGHWAY NORTH SYDNEY Issuer 60 Carrington St, Sydney NSW 2000 Tel +612 9249 2500 WOODS BAGOT © Woods Bagot  $-\bigcirc$ Project number 121089 Size check 25mm Checked Sheet size Scale 1:250 App