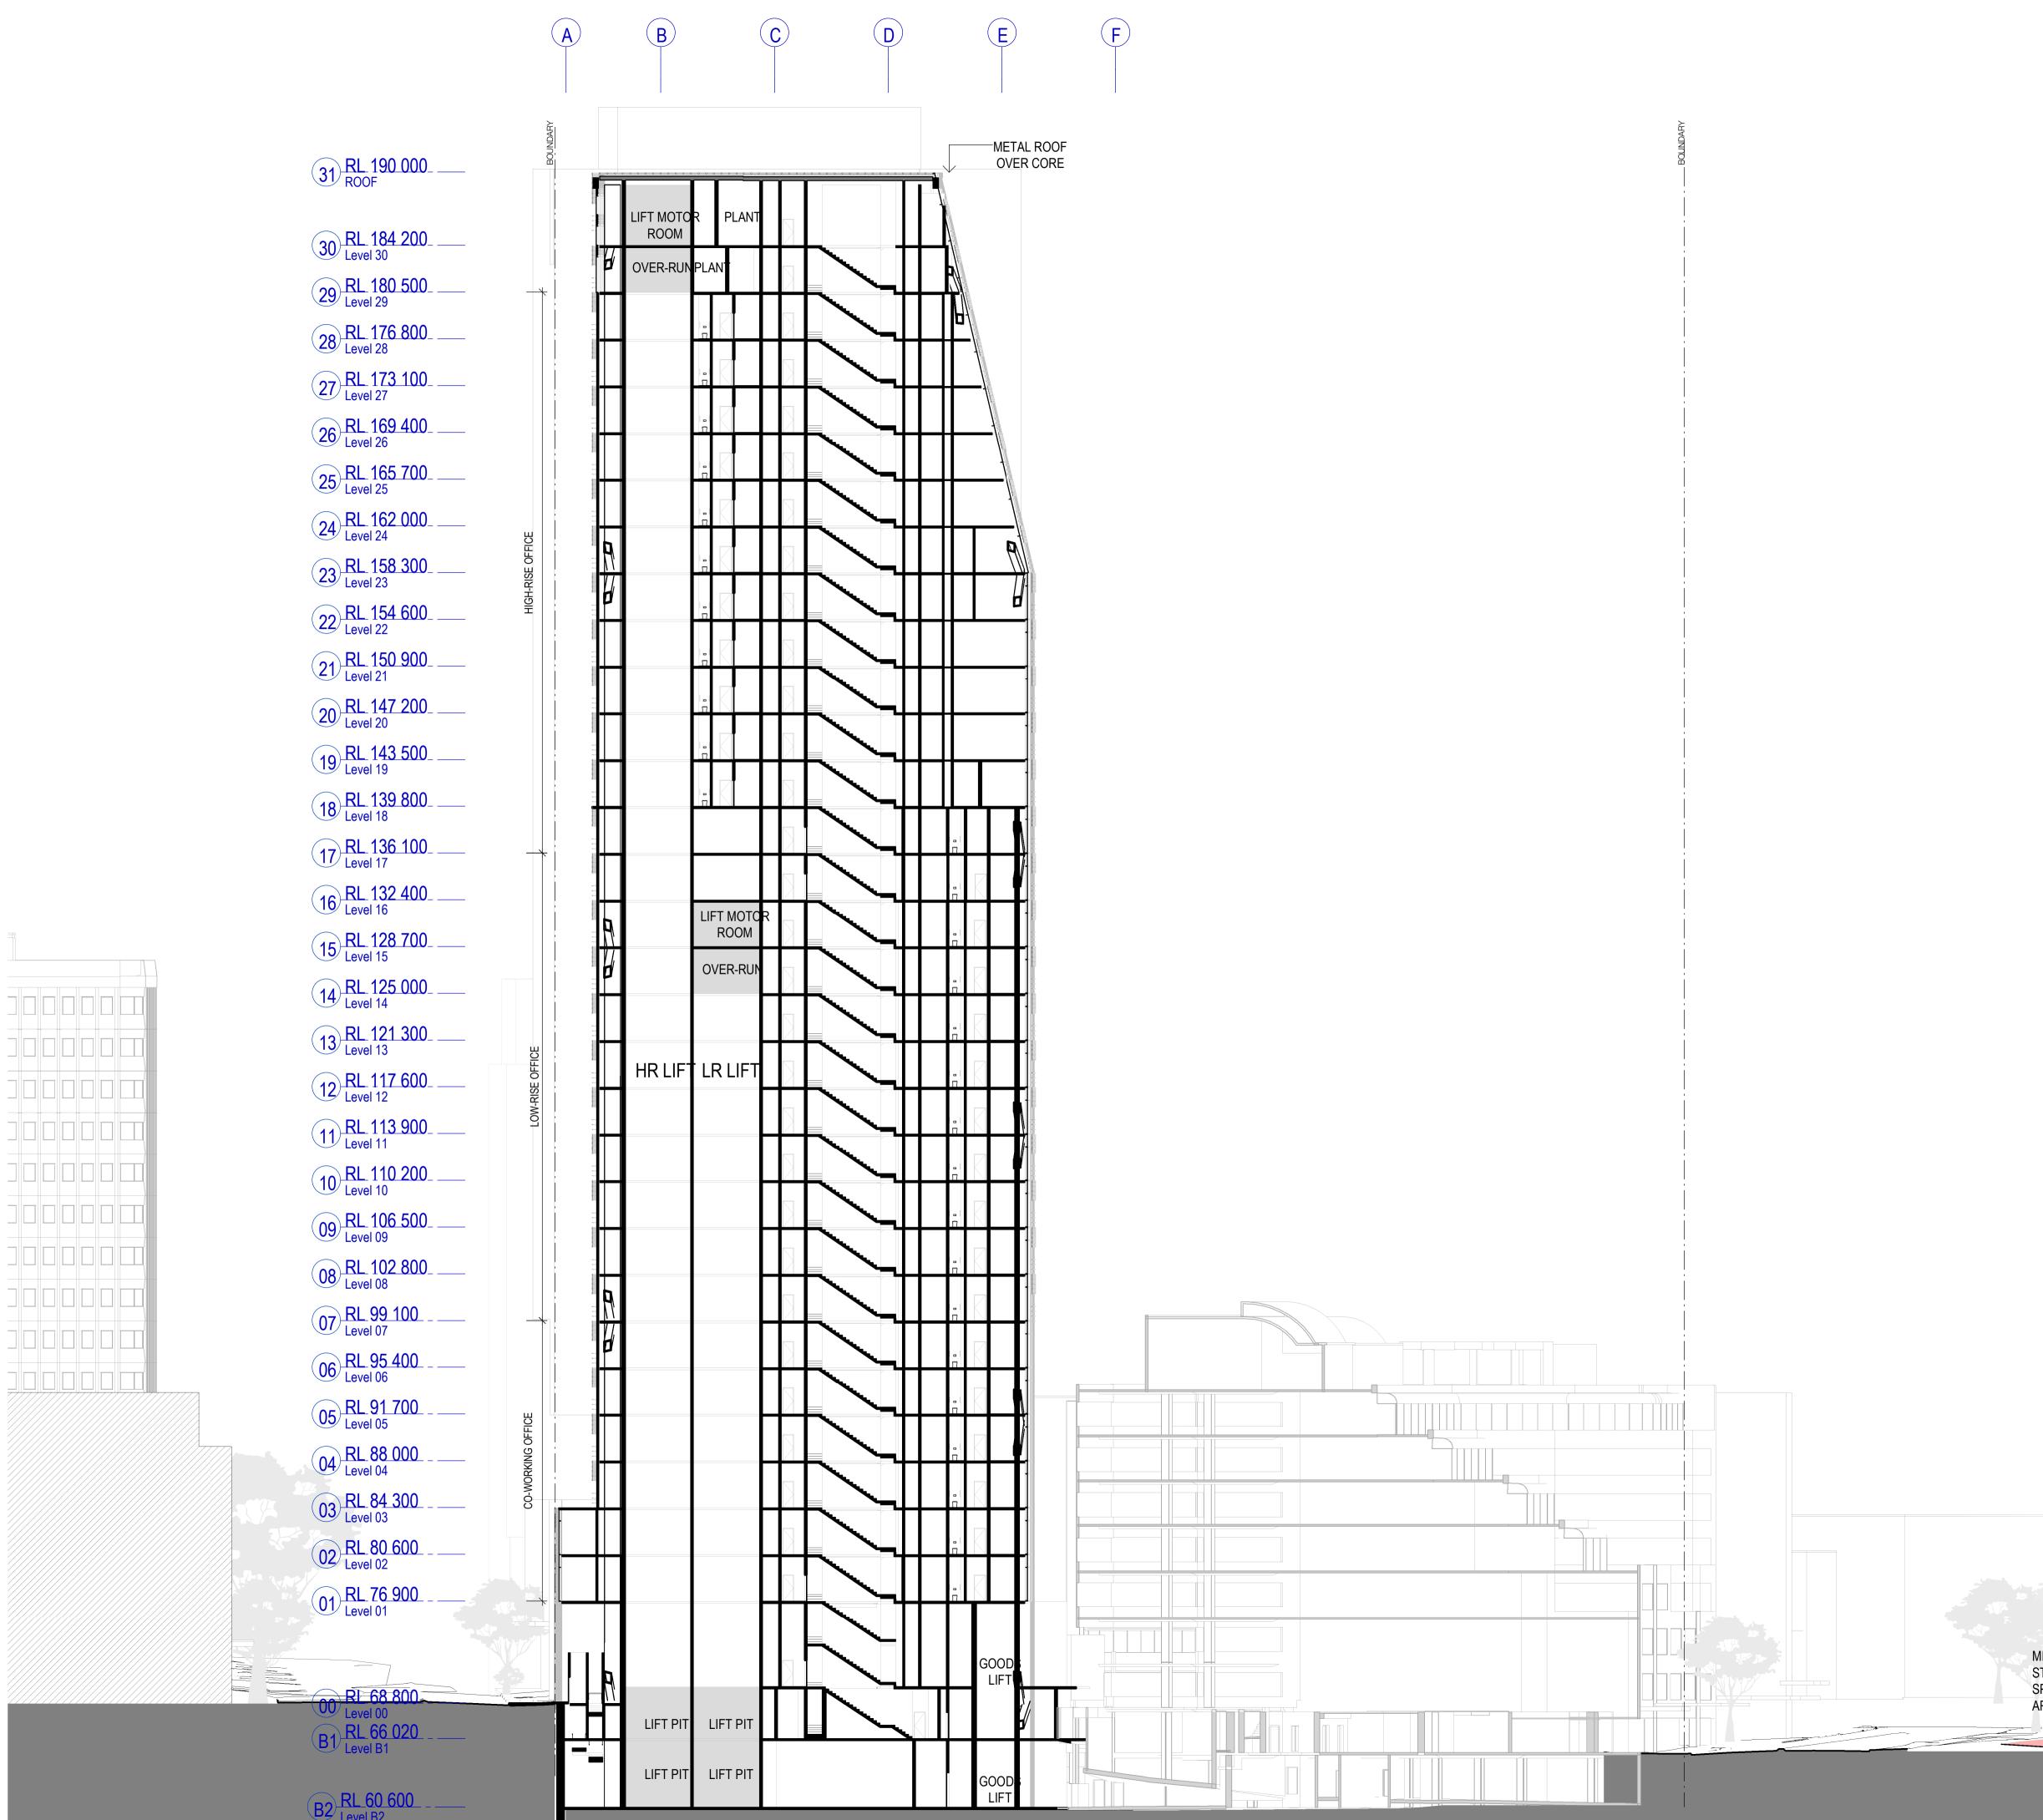

| RL 190 00031<br>ROOF 31 |
|-------------------------|
| RL 184 20030            |
| RL 180 500<br>Level 29  |
| RL 176 800<br>Level 28  |
| RL 173 100<br>Level 27  |
| RL 169 400<br>Level 26  |
| RL 165 700<br>Level 25  |
| RL 162 000<br>Level 24  |
| RL 158 300<br>Level 23  |
| RL 154 600              |
| RL 150 900<br>Level 21  |
| RL 147 200<br>Level 20  |
| RL 143 500<br>Level 19  |
| RL 139 800<br>Level 18  |
| RL 136 100<br>Level 17  |
| RL 132 400<br>Level 16  |
| RL 128 700<br>Level 15  |
| RL 125 000<br>Level 14  |
| RL 121 300 J3           |
| RL 117 600<br>Level 12  |
|                         |
| RL 110 200              |
| RL 106 5009             |
| RL 102 800<br>Level 08  |
| RL 99 100<br>Level 07   |
| RL 95 400<br>Level 06   |
| RL_91_700<br>Level 05   |
| RL 88 00004             |
|                         |
| RL 80 600<br>Level 02   |
| RL 76 900<br>Level 01   |
|                         |

RL 68 800 Level 00

Recent revision history 
 Description
 Date

 ISSUE FOR DEVELOPMENT APPLICATION
 01/03/19

 ISSUE FOR AMENDED DA
 29/08/19
 # Status GENERAL NOTES • THIS DRAWING TO BE PRINTED IN COLOUR • THIS DRAWING TO BE READ IN CONJUNCTION WITH ALL ARCHITECTURAL SCHEDULES A \_\_SPECIFICATIONS GENERAL LEGEND Client 45 Noonbinna Crescent Northbride NSW 2063 Tel +61 424 144 610 Key Plan Zone 2 Zone 1 Project 173 PACIFIC HIGHWAY NORTH SYDNEY Issuer 60 Carrington St, Sydney NSW 2000 Tel +612 9249 2500 WOODS BAGOT © Woods Bagot Project number 121089 Size check 25mm Checked Sheet size Scale 1:250 Approved Elevations WEST ELEVATION Sheet number A-DA-32011 Revision 2 Status

|                           |                                                                      |            | A     | B                  | C                      | D                 | E              |
|---------------------------|----------------------------------------------------------------------|------------|-------|--------------------|------------------------|-------------------|----------------|
|                           | 31 RL 190 000                                                        | BOUNDARY   |       | BAGUETTE<br>SCREEN | ROOF                   |                   | SKYLIGHT       |
|                           | 30 RL 184 200                                                        | STRUCTURAL |       | PLANT<br>PLANT     | METAL<br>ROOF<br>PLANT |                   |                |
|                           | 29 RL 180 500                                                        | MEGA-TRUSS |       |                    |                        | UNCTIONAL<br>PACE |                |
|                           | 28 RL 176 800                                                        | -          |       |                    |                        | FICE              |                |
|                           | 27 RL 173 100_<br>Level 27                                           | _          |       |                    | OFF                    | FICE              |                |
|                           | 26 RL 169 400                                                        | -          |       |                    | OFF                    | FICE              |                |
|                           | 25 RL 165 700                                                        | -          |       |                    | OFF                    | FICE              | P              |
|                           | 24 RL 162 000                                                        | -          |       |                    |                        | FICE              |                |
|                           | 23 RL 158 300                                                        | -          |       |                    | OFF                    | FICE              |                |
|                           | 22 RL 154 600_<br>Level 22                                           | -          |       |                    |                        | FICE              |                |
|                           | 21 <u>RL 150 900</u><br>Level 21                                     | -          |       |                    | OFF                    | FICE              |                |
|                           | 20 RL 147 200<br>Level 20                                            | -          |       |                    | OFF                    | FICE              |                |
|                           | 19 RL 143 500<br>Level 19                                            |            |       |                    | OFF                    | FICE              | C T            |
|                           | 18 RL 139 800                                                        | -          |       |                    | OFF                    | ICE               |                |
|                           | 17 <u>RL 136 100</u><br>Level 17                                     |            |       |                    | OFF                    | ICE               |                |
|                           | 16 <u>RL 132 400</u><br>Level 16                                     |            |       |                    | OFF                    | FICE              |                |
|                           | 15 <u>RL 128 700</u><br>Level 15                                     |            |       |                    | OFF                    | FICE              |                |
|                           | 14 <u>RL 125 000</u><br>Level 14                                     |            |       |                    | OFF                    | FICE              |                |
|                           | 13 <u>RL 121 300</u><br>Level 13                                     |            |       |                    | OFF                    | FICE              |                |
|                           | 12 <u>RL 117 600</u><br>Level 12<br>RL 113 900                       |            |       |                    | OFF                    | FICE              |                |
|                           | 11 <u>RL 113 900</u><br>Level 11<br>RL 110 200                       |            |       |                    | OFF                    | FICE              |                |
|                           | 10 <u>RL 110 200</u><br>Level 10<br>09 <u>RL 106 500</u><br>Level 09 |            |       |                    | OFF                    | FICE              |                |
|                           | 09 Level 09<br>08 RL 102 800                                         |            |       |                    | OFF                    | FICE              |                |
|                           | 07 <u>RL 99 100</u>                                                  |            |       |                    | OFF                    | FICE              |                |
|                           | 07 Level 07<br>06 RL 95 400                                          |            |       |                    | OFF                    | ICE               |                |
|                           | 00 Level 06<br>05 RL 91 700                                          |            |       |                    | OFF                    | ICE               |                |
|                           | 05 Level 05<br>04 RL 88 000                                          | i          |       |                    | OFF                    | ICE               |                |
|                           | 04 Level 04<br>03 RL 84 300                                          |            |       |                    | OFF                    | FICE              |                |
| EXISTING BUILDING         | 03 Level 03<br>02 RL 80 600                                          |            |       |                    | OFF                    | FICE              |                |
| NO.110 PACIFIC<br>HIGHWAY | 02 Level 02<br>01 RL 76 900                                          |            |       |                    | OFF                    | FICE              |                |
|                           | Level 01                                                             |            |       |                    |                        |                   | INTERIOR       |
|                           | PACIFIC HIGHWA                                                       | Y          |       |                    |                        |                   | FEATURE<br>BBY |
|                           | B1 RL 68 800                                                         |            |       |                    |                        | BASEMENT 1        |                |
|                           | B2 RL 60 600                                                         | _          | BASEM | ENT 2              |                        | EoT               | EoT            |