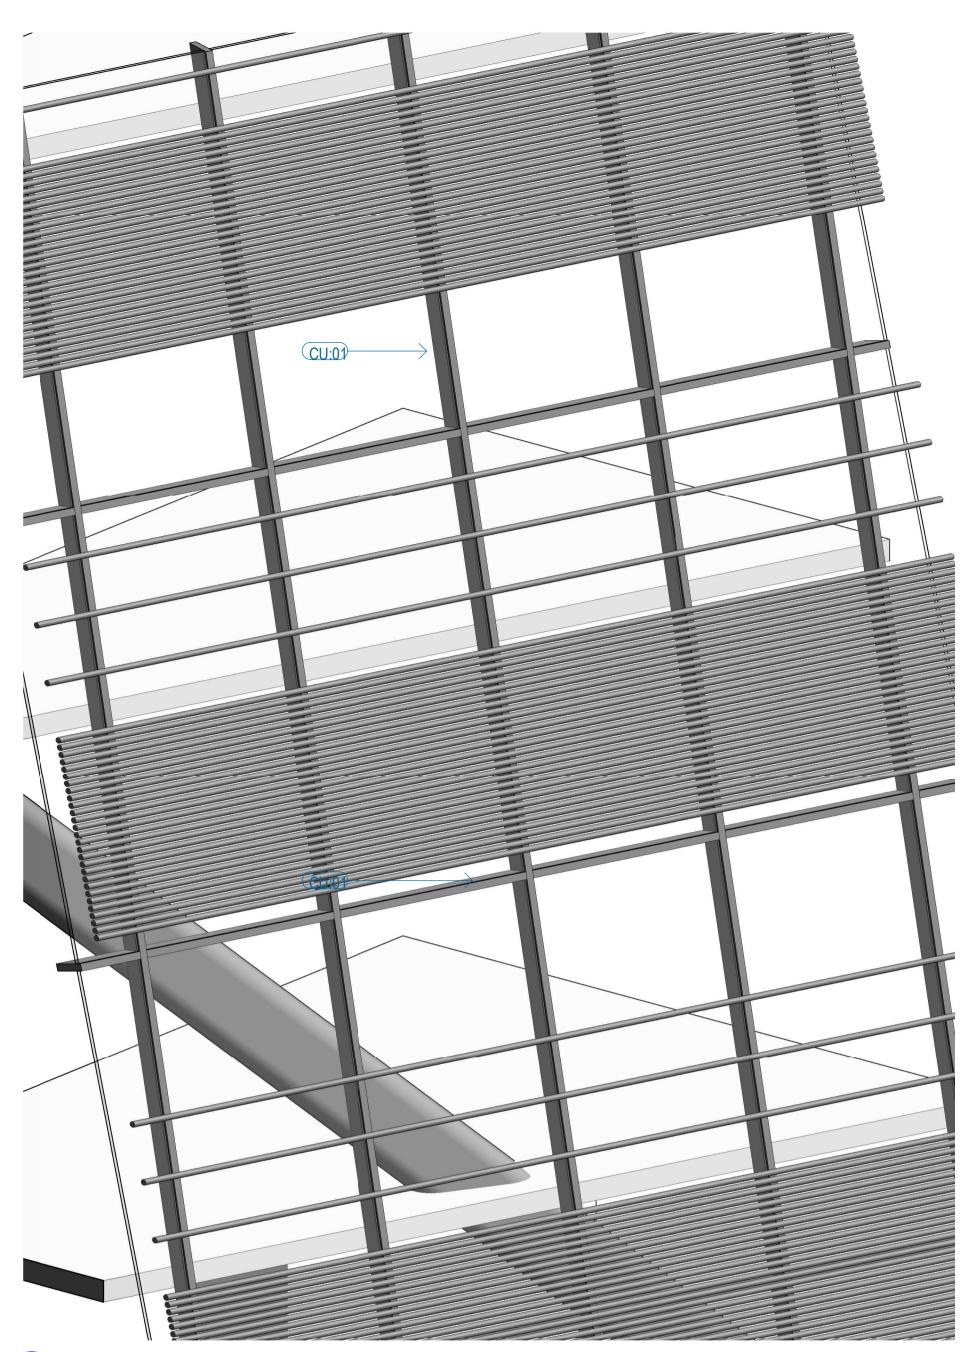

| RL 82 000                                                                       | SYDNEY          Issuer       60 Carrington St, Sydney, NSW 2000         Tel +612 9249 2500         Woods Bagot         Project number       Size check         121089       25mn         Checked       Approved       Sheet size       Scale         Checker       Approver       Aft       1 : 250 |
| STREET<br>SPECIAL<br>AREAS |                                                                                 | Sheet title LONGITUDANAL SECTION THROUGH OFFICE Sheet number A-DA-32121 Status                                                                                                                                                                                                                      |











3 CURTAIN WALL DETAIL AXONOMETRIC - EAST



## 2 LONGITUDINAL SECTION THROUGH LINK SCALEI : 150

|                 |                    | OFFICE     |                     |  |
|-----------------|--------------------|------------|---------------------|--|
|                 |                    | OFFICE     |                     |  |
|                 |                    |            | INTERIOR<br>FEATURE |  |
| PACIFIC HIGHWAY | GROUND LEVEL LOBBY | RL 7(      | 0 120               |  |
|                 |                    | BASEMENT 1 | LOADING<br>DOCK     |  |
| BASE            | MENT 2             | EoT        | EoT                 |  |

## 3 MILLER STREET ELEVATION-THROUGH SITE LINK SCALE1 : 100





|                                                           | Recent revision hist