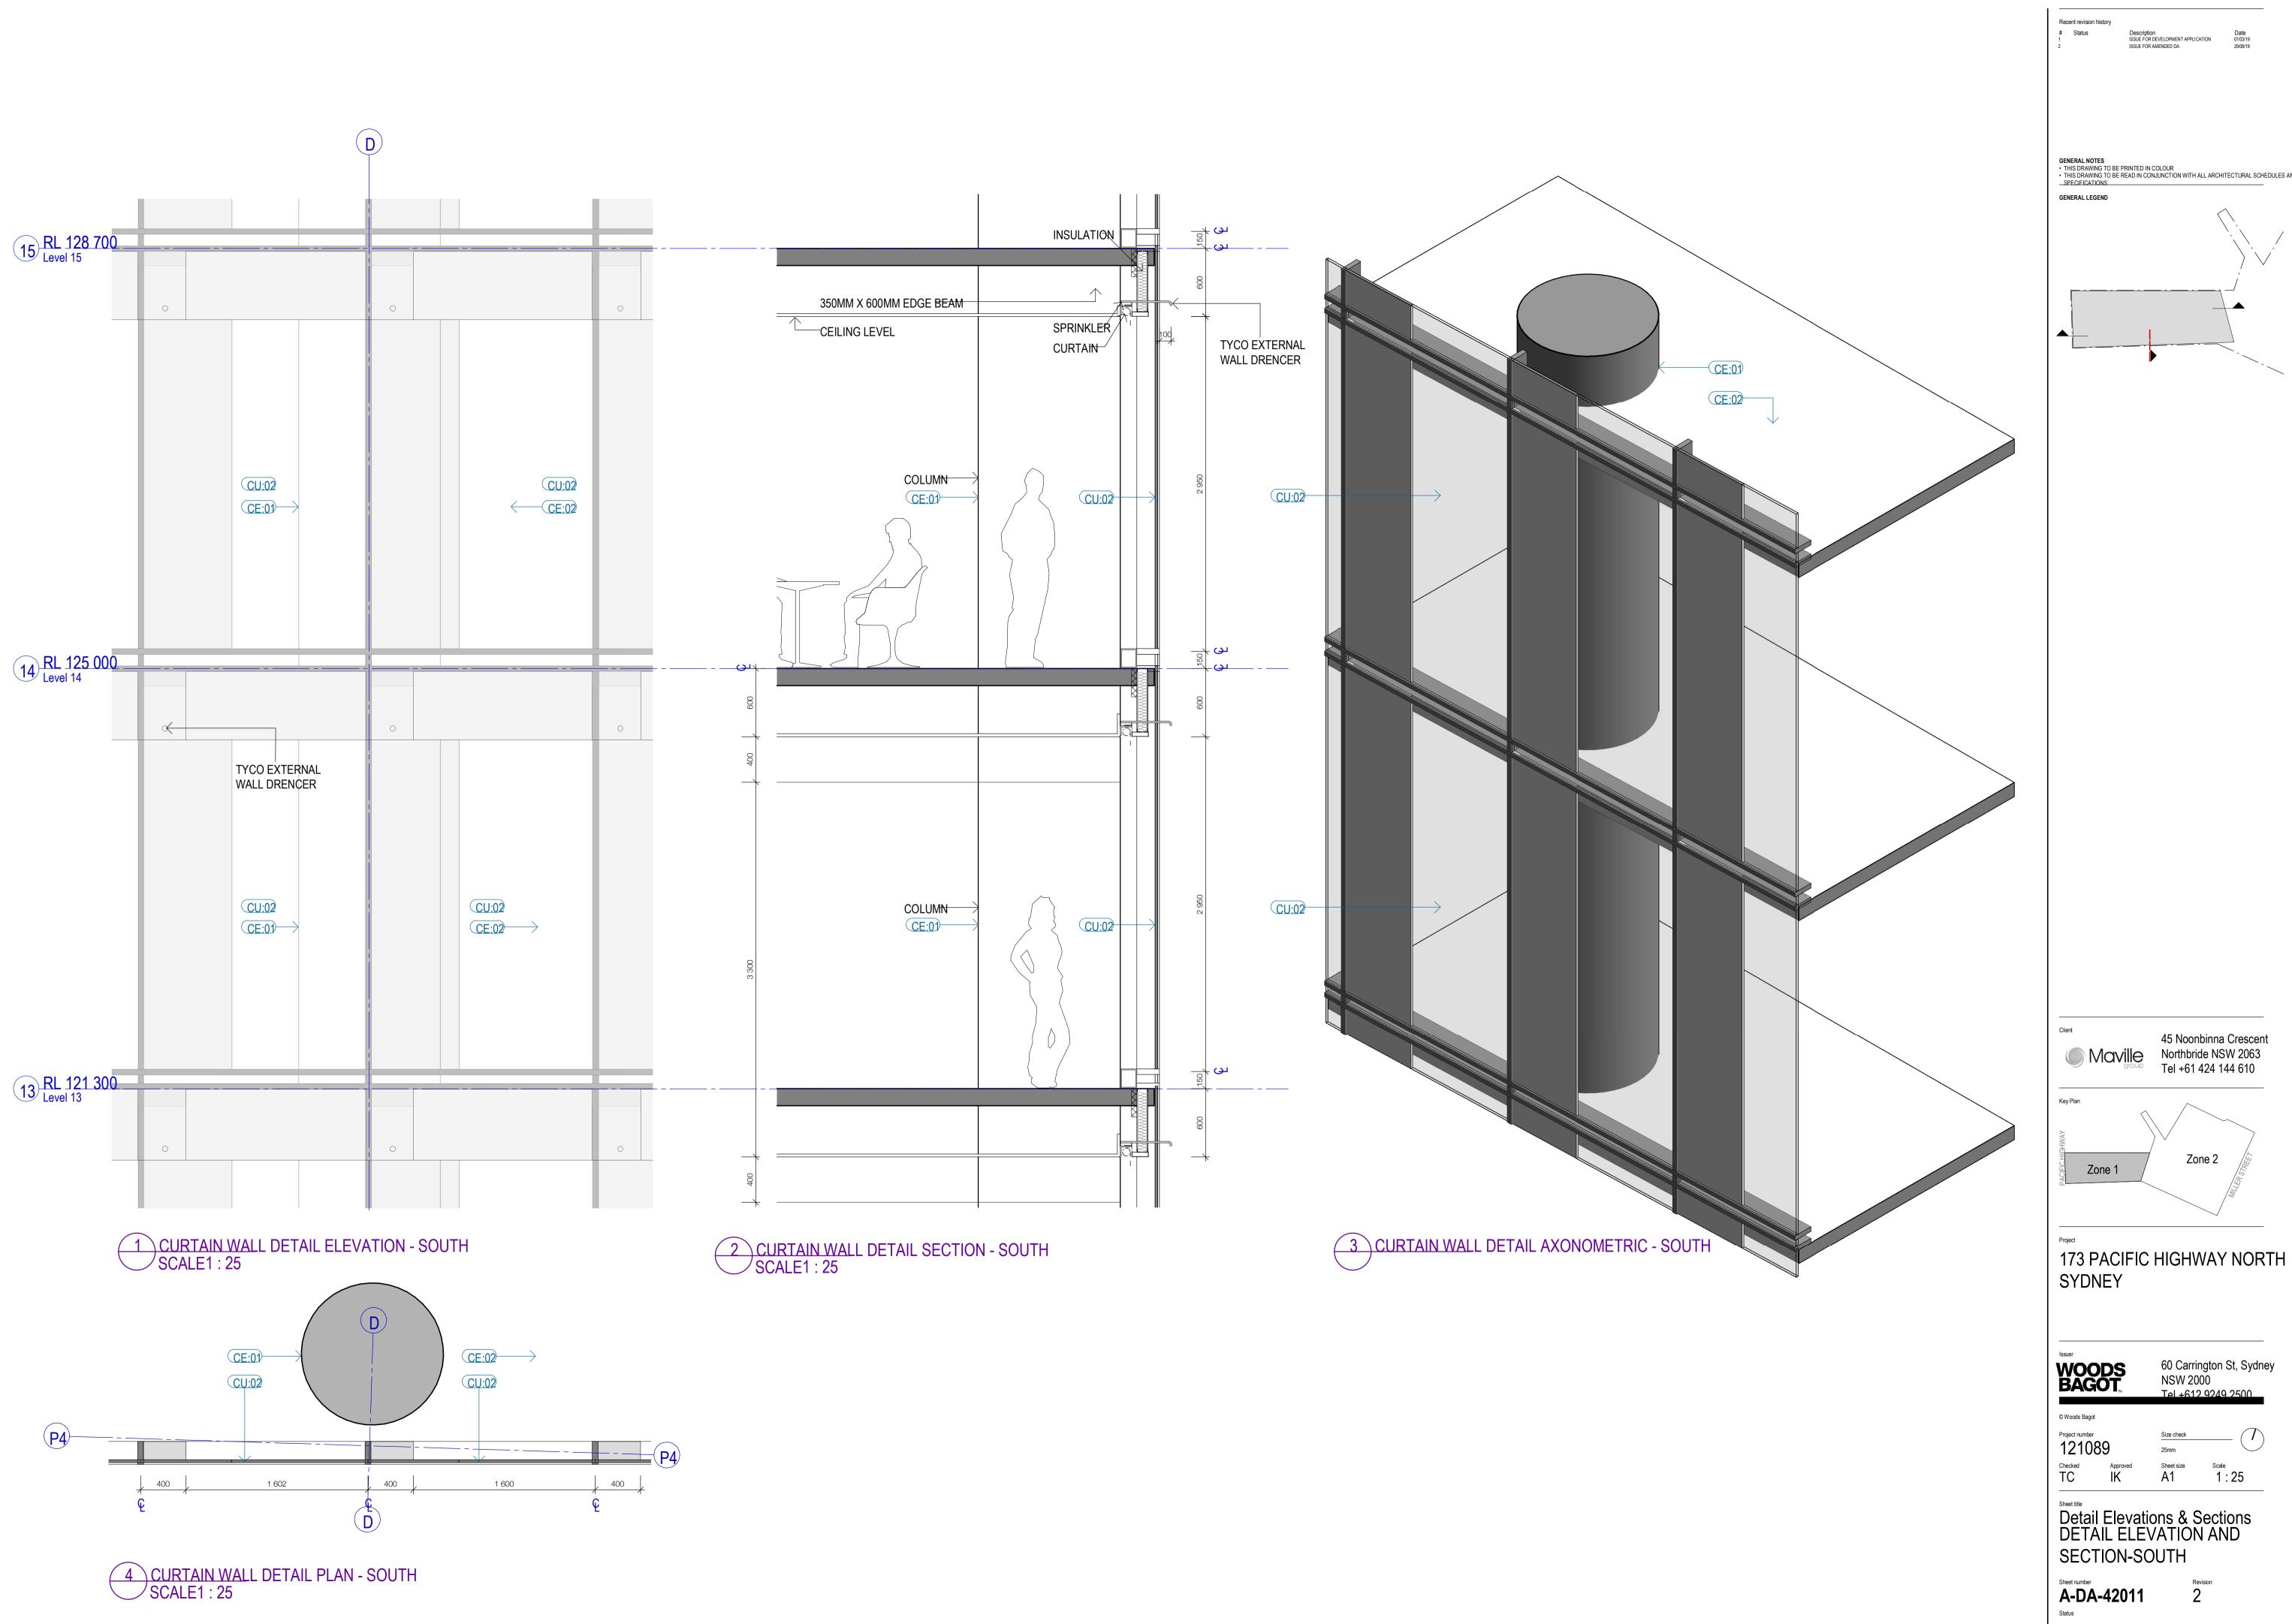

| RL 190 00031<br>ROOF 31 |
|-------------------------|
| RL 184 20030            |
| RL 180 500<br>Level 29  |
| RL 176 800<br>Level 28  |
| RL 173 100<br>Level 27  |
| RL 169 400<br>Level 26  |
| RL 165 700<br>Level 25  |
| RL 162 000<br>Level 24  |
| RL 158 300<br>Level 23  |
| RL 154 600              |
| RL 150 900<br>Level 21  |
| RL 147 200<br>Level 20  |
| RL 143 500<br>Level 19  |
| RL 139 800<br>Level 18  |
| RL 136 100<br>Level 17  |
| RL 132 400<br>Level 16  |
| RL 128 700<br>Level 15  |
| RL 125 000<br>Level 14  |
| RL 121 300 J3           |
| RL 117 600<br>Level 12  |
|                         |
| RL 110 200              |
| RL 106 5009             |
| RL 102 800<br>Level 08  |
| RL 99 100<br>Level 07   |
| RL 95 400<br>Level 06   |
| RL_91_700<br>Level 05   |
| RL 88 00004             |
|                         |
| RL 80 600<br>Level 02   |
| RL 76 900<br>Level 01   |
|                         |

RL 68 800 Level 00

Recent revision history 
 Description
 Date

 ISSUE FOR DEVELOPMENT APPLICATION
 01/03/19

 ISSUE FOR AMENDED DA
 29/08/19
 # Status GENERAL NOTES • THIS DRAWING TO BE PRINTED IN COLOUR • THIS DRAWING TO BE READ IN CONJUNCTION WITH ALL ARCHITECTURAL SCHEDULES A \_\_SPECIFICATIONS GENERAL LEGEND Client 45 Noonbinna Crescent Northbride NSW 2063 Tel +61 424 144 610 Key Plan Zone 2 Zone 1 Project 173 PACIFIC HIGHWAY NORTH SYDNEY Issuer 60 Carrington St, Sydney NSW 2000 Tel +612 9249 2500 WOODS BAGOT © Woods Bagot Project number 121089 Size check 25mm Checked Sheet size Scale 1:250 Approved Elevations WEST ELEVATION Sheet number A-DA-32011 Revision 2 Status