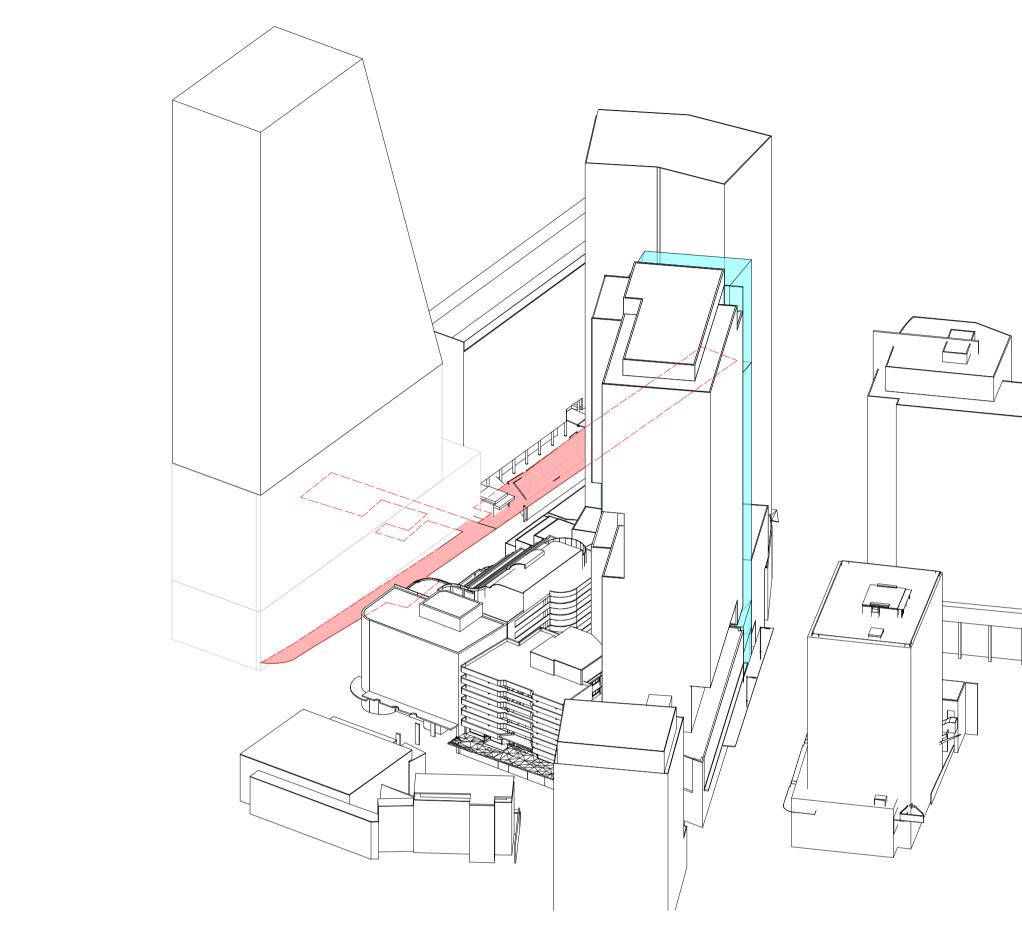

| 60 Car<br>NSW 2                                                                                               | rington St, Sydney                                                                                            |
|                                              | A1                                                                                                            | <br>Scale<br>1 : 250<br>DIAGRAMS FC                                                                           |
| 21ST OF<br>Sheet number<br>A-DA-94<br>Status |                                                                                                               | Revision<br>1                                                                                                 |











| Recent revision history<br># Status Description Date<br>1 ISSUE FOR AMENDED DA 29/08/19