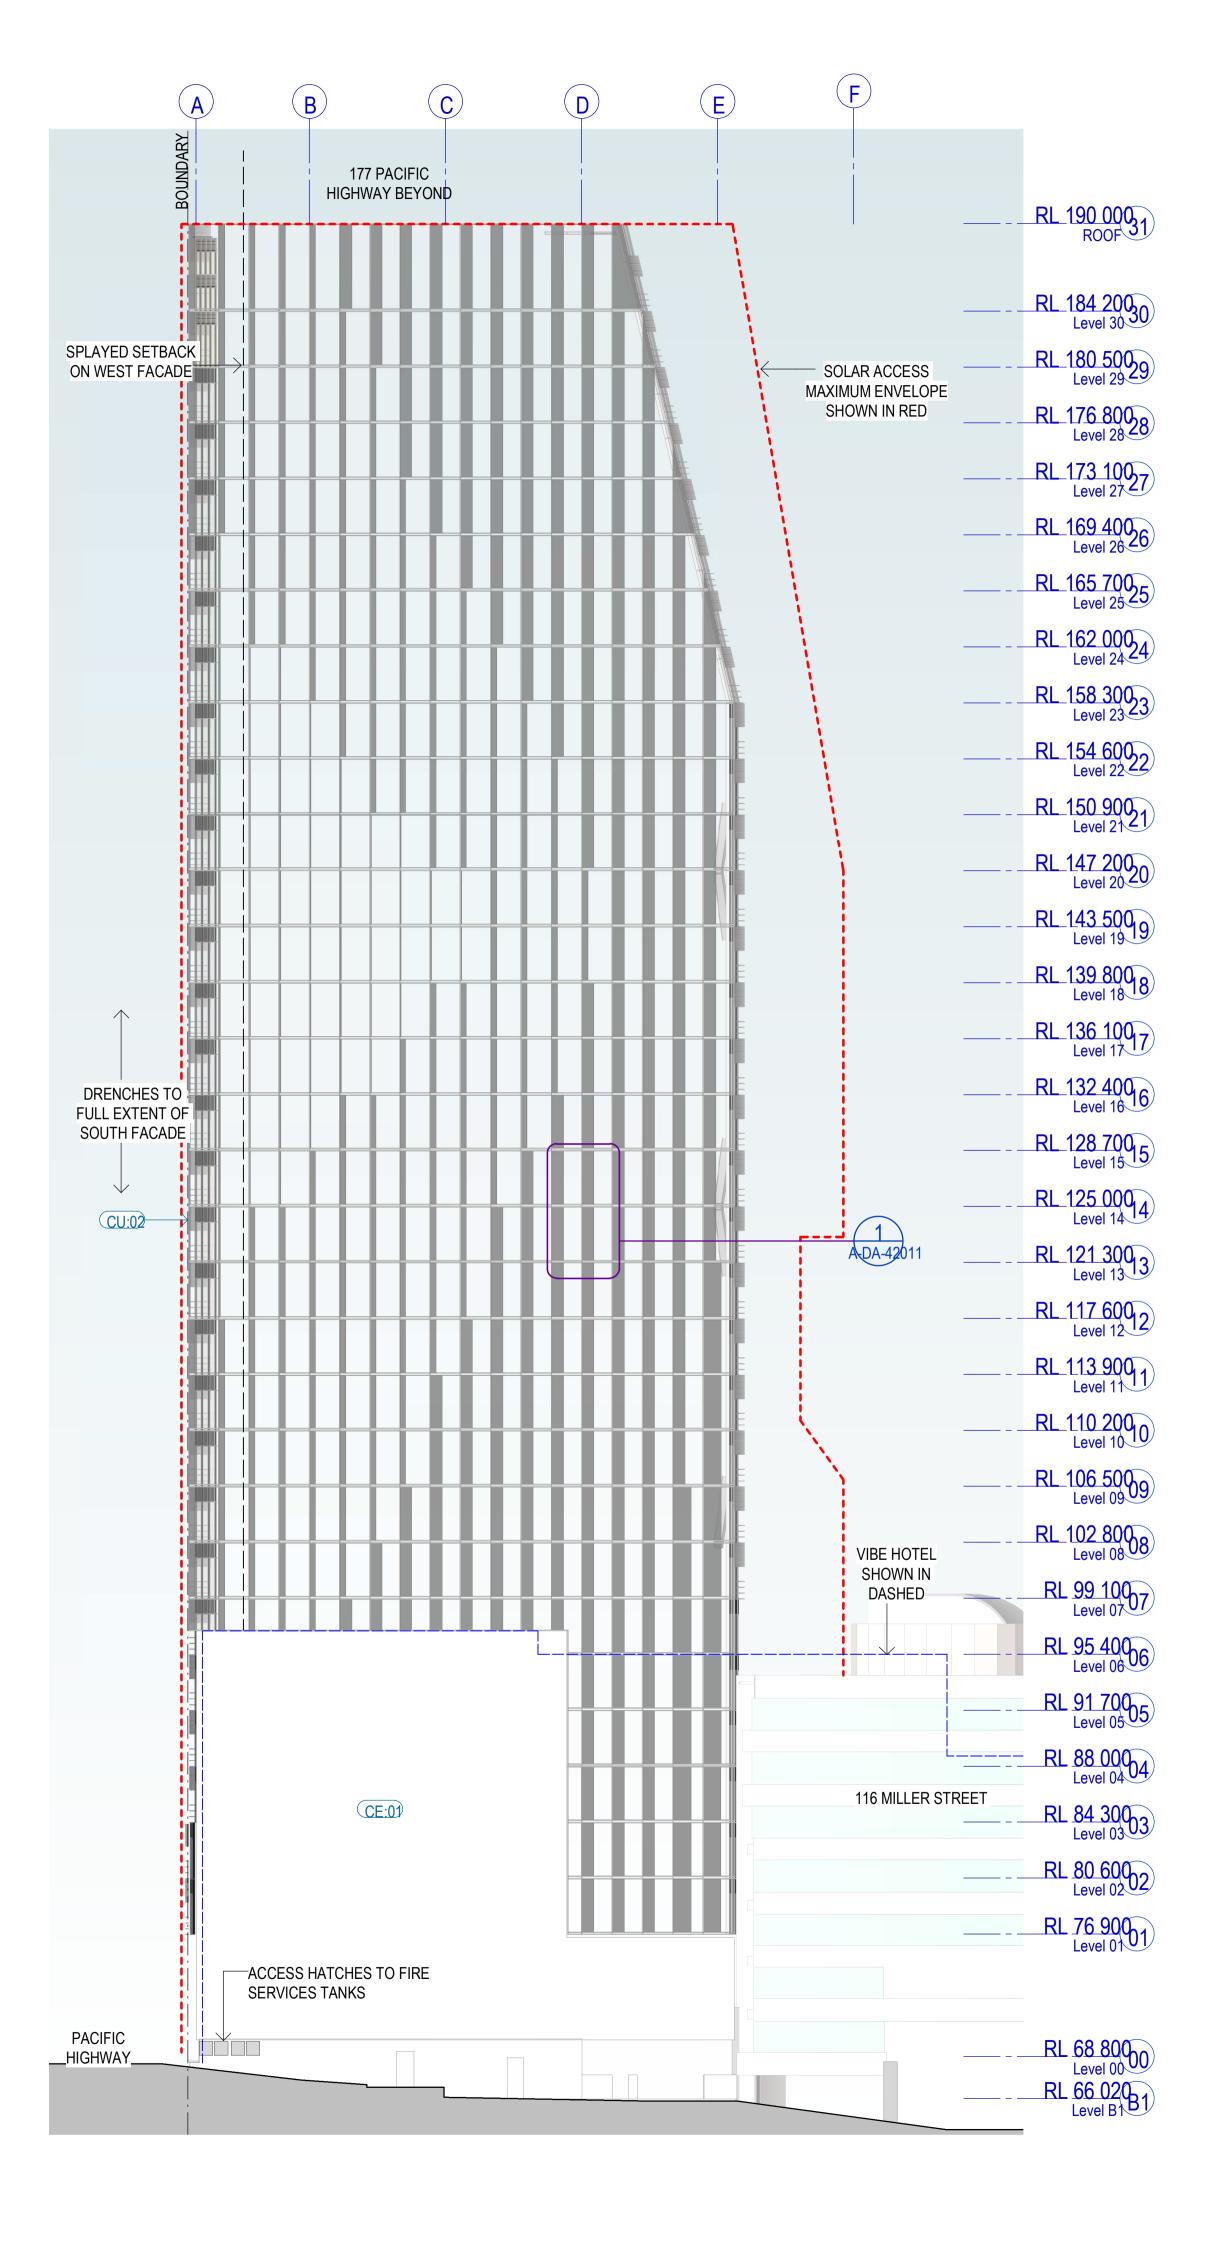

RL 68 800 Level 00

Recent revision history 
 Description
 Date

 ISSUE FOR DEVELOPMENT APPLICATION
 01/03/19

 ISSUE FOR AMENDED DA
 29/08/19
 # Status GENERAL NOTES • THIS DRAWING TO BE PRINTED IN COLOUR • THIS DRAWING TO BE READ IN CONJUNCTION WITH ALL ARCHITECTURAL SCHEDULES A \_\_SPECIFICATIONS GENERAL LEGEND Client 45 Noonbinna Crescent Northbride NSW 2063 Tel +61 424 144 610 Key Plan Zone 2 Zone 1 Project 173 PACIFIC HIGHWAY NORTH SYDNEY Issuer 60 Carrington St, Sydney NSW 2000 Tel +612 9249 2500 WOODS BAGOT © Woods Bagot Project number 121089 Size check 25mm Checked Sheet size Scale 1:250 Approved Elevations WEST ELEVATION Sheet number A-DA-32011 Revision 2 Status

Recent revision history 
 Description
 Date

 ISSUE FOR DEVELOPMENT APPLICATION
 01/03/19

 ISSUE FOR AMENDED DA
 29/08/19
 # Status GENERAL NOTES • THIS DRAWING TO BE PRINTED IN COLOUR • THIS DRAWING TO BE READ IN CONJUNCTION WITH ALL ARCHITECTURAL SCHEDULES A \_\_SPECIFICATIONS GENERAL LEGEND MAXIMUM ENVELOPE ADJACENT BUILDING Client 45 Noonbinna Crescent Northbride NSW 2063 Tel +61 424 144 610 Maville Key Plan Zone 2 Zone 1  $\bigtriangleup$ Project 173 PACIFIC HIGHWAY NORTH SYDNEY Issuer 60 Carrington St, Sydney NSW 2000 Tel +612 9249 2500 WOODS BAGOT © Woods Bagot Project number Size check 121089 25mm  $\overset{\text{Checked}}{\mathsf{TC}}$ Sheet size Scale As indicated Approved Elevations SOUTH ELEVATION Sheet number A-DA-32021 2 Status