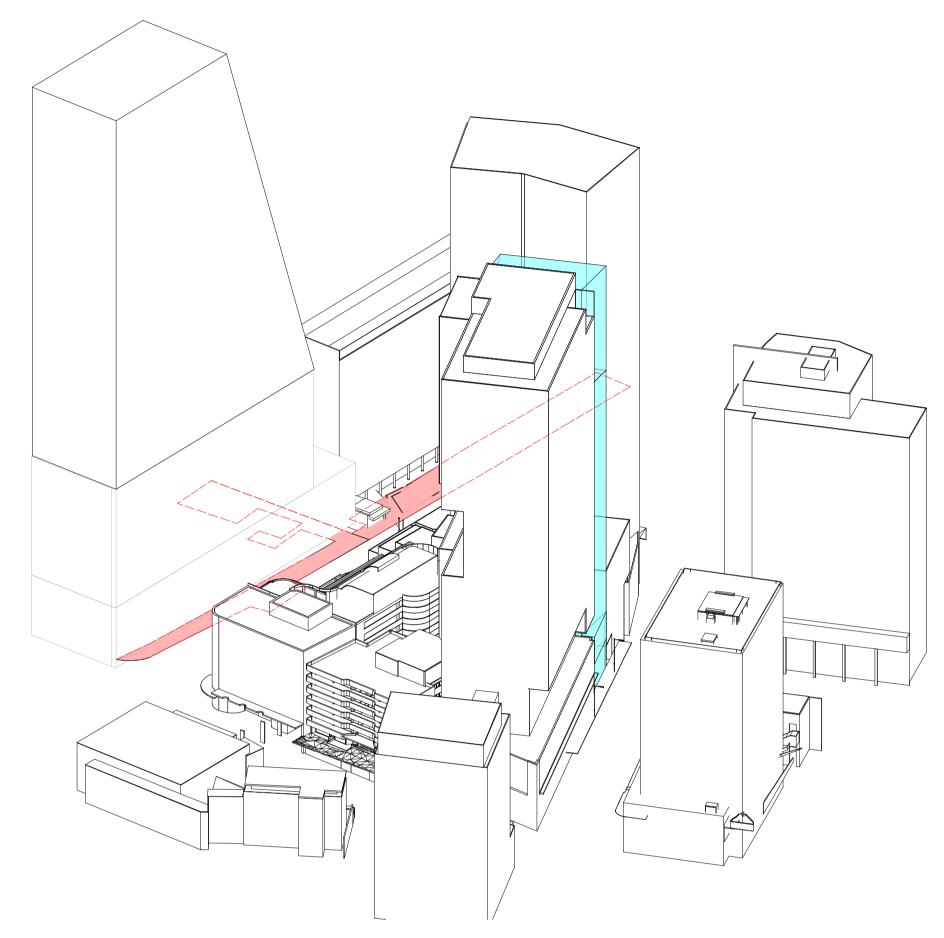

| 60 Car<br>NSW 2                                                                                               | rington St, Sydney                                                                                            |
|                                              | A1                                                                                                            | <br>Scale<br>1 : 250<br>DIAGRAMS FC                                                                           |
| 21ST OF<br>Sheet number<br>A-DA-94<br>Status |                                                                                                               | Revision<br>1                                                                                                 |











| Recent revision history<br># Status Description Date<br>1 ISSUE FOR AMENDED DA 29/08/19