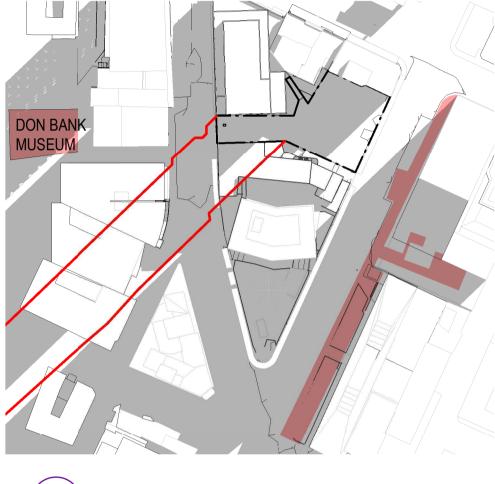

LOPMENT APPLICATION 01/03/19 ISSUE FOR AMENDED DA 29/08/19

| GENERAL NOTES<br>• THIS DRAWING TO BE PRINTED IN COLOUR<br>• THIS DRAWING TO BE READ IN CONJUNCTION WITH ALL ARCHITECTURAL SCHEDULES<br> |
|------------------------------------------------------------------------------------------------------------------------------------------|
| GENERAL LEGEND                                                                                                                           |





1 SHADOW DIAGRAM-21ST MARCH-1000 AM









5 SHADOW DIAGRAM-21ST JULY-1000 AM

THE SHADOW CAST BY PROPOSED DEVELOPMENT WILL GROW TOWARDS THE SOUTH EAST SINCE 10 AM TILL 2PM, AND THEREFORE PROVING NO OVERSHADOW AT 10AM ENSURES NO OVERSHADOW IMPACT BETWEEN 10AM TO 2PM.





3 SHADOW DIAGRAM-21ST MAY-1000 AM





4 SHADOW DIAGRAM-21ST JUNE-1000 AM











Recent revision history Description ISSUE FOR AMENDED DA # Status Date 29/08/19 GENERAL NOTES • THIS DRAWING TO BE PRINTED IN COLOUR • THIS DRAWING TO BE READ IN CONJUNCTION WITH ALL ARCHITECTURAL SCHEDULES A \_\_SPECIFICATIONS GENERAL LEGEND EXISTING CONTEXT DA AMENDMENT MASSING SPECIAL AREAS SPECIAL AREAS (HIDDEN) THE DA AMENDMENT MASSING IS COLORED TRANSLUCENT IN SUN'S EYE DIAGRAM, THEREFORE ANY SPECIAL AREA (RED) BEHIND TRANSLUCENT COLOUR MEANS OVERSHADOW CAST BY PROPOSED TOWER. Client 45 Noonbinna Crescent Northbride NSW 2063 Tel +61 424 144 610 Key Plan Zone 2 Zone 1 Project 173 PACIFIC HIGHWAY NORTH SYDNEY Issuer 60 Carrington St, Sydney NSW 2000 Tel +612 9249 2500 WOODS BAGOT © Woods Bagot  $-\bigcirc$ Project number 121089 Size check