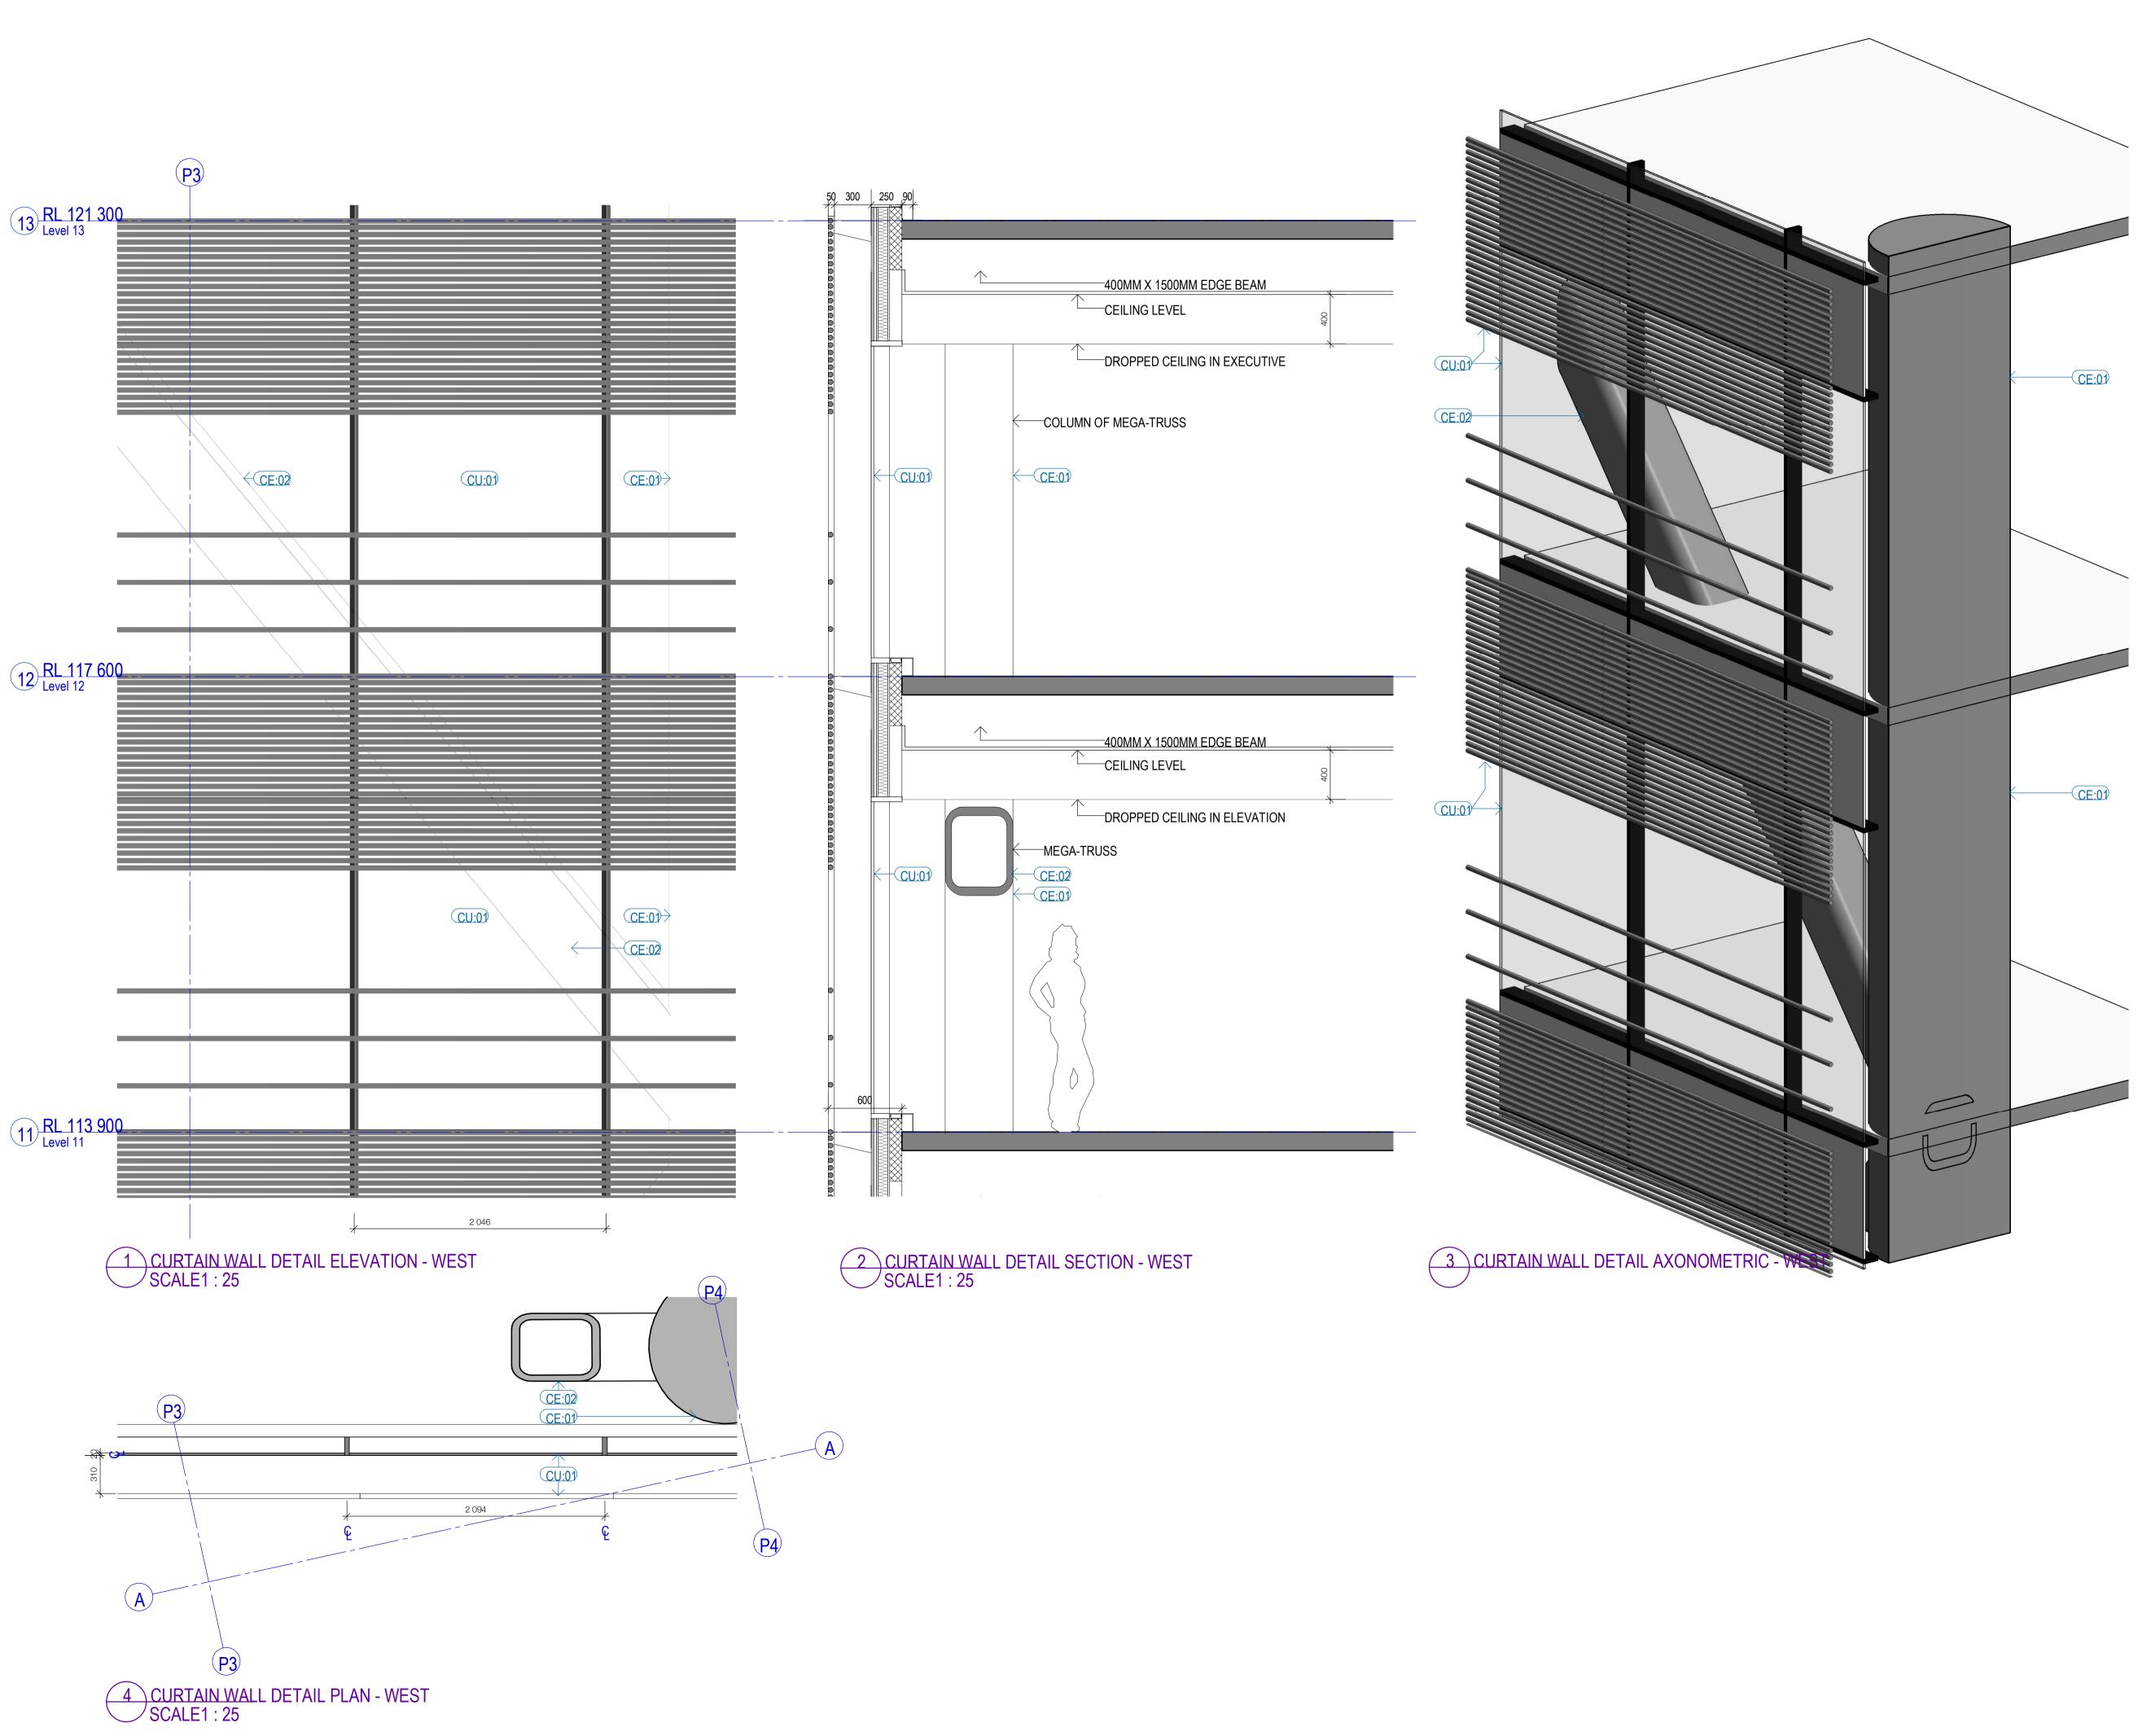

| RL 190 00031<br>ROOF 31 |
|-------------------------|
| RL 184 20030            |
| RL 180 500<br>Level 29  |
| RL 176 800<br>Level 28  |
| RL 173 100<br>Level 27  |
| RL 169 400<br>Level 26  |
| RL 165 700<br>Level 25  |
| RL 162 000<br>Level 24  |
| RL 158 300<br>Level 23  |
| RL 154 600              |
| RL 150 900<br>Level 21  |
| RL 147 200<br>Level 20  |
| RL 143 500<br>Level 19  |
| RL 139 800<br>Level 18  |
| RL 136 100<br>Level 17  |
| RL 132 400<br>Level 16  |
| RL 128 700<br>Level 15  |
| RL 125 000<br>Level 14  |
| RL 121 300 J3           |
| RL 117 600<br>Level 12  |
|                         |
| RL 110 200              |
| RL 106 5009             |
| RL 102 800<br>Level 08  |
| RL 99 100<br>Level 07   |
| RL 95 400<br>Level 06   |
| RL_91_700<br>Level 05   |
| RL 88 00004             |
|                         |
| RL 80 600<br>Level 02   |
| RL 76 900<br>Level 01   |
|                         |

RL 68 800 Level 00

Recent revision history 
 Description
 Date

 ISSUE FOR DEVELOPMENT APPLICATION
 01/03/19

 ISSUE FOR AMENDED DA
 29/08/19
 # Status GENERAL NOTES • THIS DRAWING TO BE PRINTED IN COLOUR • THIS DRAWING TO BE READ IN CONJUNCTION WITH ALL ARCHITECTURAL SCHEDULES A \_\_SPECIFICATIONS GENERAL LEGEND Client 45 Noonbinna Crescent Northbride NSW 2063 Tel +61 424 144 610 Key Plan Zone 2 Zone 1 Project 173 PACIFIC HIGHWAY NORTH SYDNEY Issuer 60 Carrington St, Sydney NSW 2000 Tel +612 9249 2500 WOODS BAGOT © Woods Bagot Project number 121089 Size check 25mm Checked Sheet size Scale 1:250 Approved Elevations WEST ELEVATION Sheet number A-DA-32011 Revision 2 Status